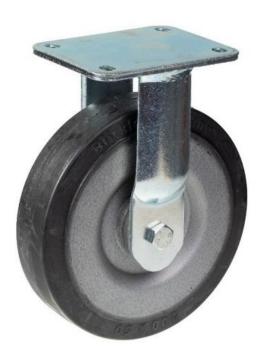

## PRODUCT INFORMATION 1500 Series Top Plate Castor

Material: Zinc plated fixed bracket with top plate fitting. Wheel with black solid elastic rubber tyre on welded steel centre.

| 230015        |
|---------------|
| 200mm         |
| 50mm          |
| 65° Shore A   |
| Ball bearings |
| 135x110mm     |
| 105x75-80mm   |
| 11mm          |
| 245mm         |
| 600kg         |
| Very good     |
| Very good     |
| Very good     |
|               |