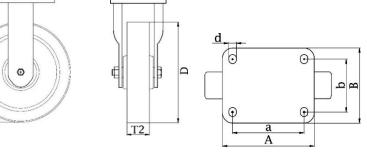

## PRODUCT INFORMATION 1500 Series Top Plate Castor

Material: Zinc plated fixed bracket with top plate fitting. Wheel with black solid elastic rubber tyre on welded steel centre.

| 230015        |
|---------------|
| 200mm         |
| 50mm          |
| 65° Shore A   |
| Ball bearings |
| 135x110mm     |
| 105x75-80mm   |
| 11mm          |
| 245mm         |
| 600kg         |
| Very good     |
| Very good     |
| Very good     |
|               |