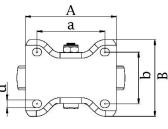

## PRODUCT INFORMATION 300 Series Top Plate Castor

**Material:** Zinc plated fixed bracket with top plate fitting. Wheel with red thermoplastic polyurethane tread on nylon centre.

| Part number:               | 352315         |
|----------------------------|----------------|
| Wheel diameter (D):        | 80mm           |
| Tread width (T2):          | 30mm           |
| Tread hardness:            | 98° Shore A    |
| Wheel bearing:             | Roller bearing |
| Top plate size (AxB):      | 100x84mm       |
| Fixing hole spacing (axb): | 80x60mm        |
| Fixing hole size (d):      | 9mm            |
| Overall height (H):        | 111mm          |
| Load capacity 3km/h:       | 120kg          |
| Rolling resistance:        | Very good      |
| Operating noise:           | Good           |
| Floor preservation:        | Good           |