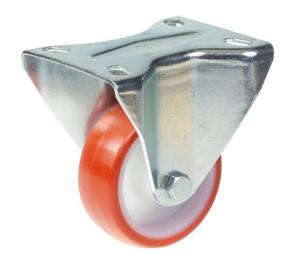

## PRODUCT INFORMATION 300 Series Top Plate Castor

**Material:** Zinc plated fixed bracket with top plate fitting. Wheel with red thermoplastic polyurethane tread on nylon centre.

| Part number:               | 352315         |
|----------------------------|----------------|
| Wheel diameter (D):        | 80mm           |
| Tread width (T2):          | 30mm           |
| Tread hardness:            | 98° Shore A    |
| Wheel bearing:             | Roller bearing |
| Top plate size (AxB):      | 100x84mm       |
| Fixing hole spacing (axb): | 80x60mm        |
| Fixing hole size (d):      | 9mm            |
| Overall height (H):        | 111mm          |
| Load capacity 3km/h:       | 120kg          |
| Rolling resistance:        | Very good      |
| Operating noise:           | Good           |
| Floor preservation:        | Good           |