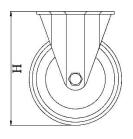

## PRODUCT INFORMATION 300 Series Top Plate Castor

**Material:** Zinc plated fixed bracket with top plate fitting. Wheel with red thermoplastic polyurethane tread on nylon centre.

| Part number:               | 352315         |
|----------------------------|----------------|
| Wheel diameter (D):        | 80mm           |
| Tread width (T2):          | 30mm           |
| Tread hardness:            | 98° Shore A    |
| Wheel bearing:             | Roller bearing |
| Top plate size (AxB):      | 100x84mm       |
| Fixing hole spacing (axb): | 80x60mm        |
| Fixing hole size (d):      | 9mm            |
| Overall height (H):        | 111mm          |
| Load capacity 3km/h:       | 120kg          |
| Rolling resistance:        | Very good      |
| Operating noise:           | Good           |
| Floor preservation:        | Good           |