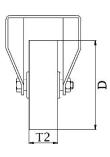

## PRODUCT INFORMATION 300 Series Top Plate Castor

**Material:** Zinc plated fixed bracket with top plate fitting. Wheel with red thermoplastic polyurethane tread on nylon centre.

| Part number:               | 352315         |
|----------------------------|----------------|
| Wheel diameter (D):        | 80mm           |
| Tread width (T2):          | 30mm           |
| Tread hardness:            | 98° Shore A    |
| Wheel bearing:             | Roller bearing |
| Top plate size (AxB):      | 100x84mm       |
| Fixing hole spacing (axb): | 80x60mm        |
| Fixing hole size (d):      | 9mm            |
| Overall height (H):        | 111mm          |
| Load capacity 3km/h:       | 120kg          |
| Rolling resistance:        | Very good      |
| Operating noise:           | Good           |
| Floor preservation:        | Good           |