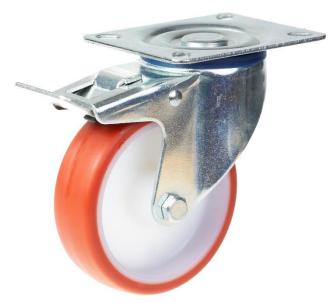

## PRODUCT INFORMATION 300 Series Top Plate Castor

**Material:** Zinc plated swivel/brake bracket with top plate fitting. Wheel with red thermoplastic polyurethane tread on nylon centre.

| Part number:               | 352303         |
|----------------------------|----------------|
| Wheel diameter (D):        | 100mm          |
| Tread width (T2):          | 30mm           |
| Tread hardness:            | 98° Shore A    |
| Wheel bearing:             | Roller bearing |
| Top plate size (AxB):      | 100x80mm       |
| Fixing hole spacing (axb): | 80x60mm        |
| Fixing hole size (d):      | 9mm            |
| Brake pedal radius (G):    | 105mm          |
| Overall height (H):        | 128mm          |
| Load capacity 3km/h:       | 170kg          |
| Rolling resistance:        | Very good      |
| Operating noise:           | Good           |
| Floor preservation:        | Good           |