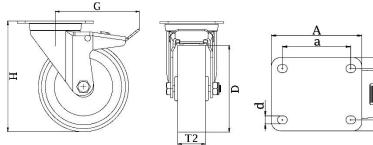

## PRODUCT INFORMATION 300 Series Top Plate Castor

**Material:** Zinc plated swivel/brake bracket with top plate fitting. Wheel with red thermoplastic polyurethane tread on nylon centre.

| Part number:               | 352303         |
|----------------------------|----------------|
| Wheel diameter (D):        | 100mm          |
| Tread width (T2):          | 30mm           |
| Tread hardness:            | 98° Shore A    |
| Wheel bearing:             | Roller bearing |
| Top plate size (AxB):      | 100x80mm       |
| Fixing hole spacing (axb): | 80x60mm        |
| Fixing hole size (d):      | 9mm            |
| Brake pedal radius (G):    | 105mm          |
| Overall height (H):        | 128mm          |
| Load capacity 3km/h:       | 170kg          |
| Rolling resistance:        | Very good      |
| Operating noise:           | Good           |
| Floor preservation:        | Good           |