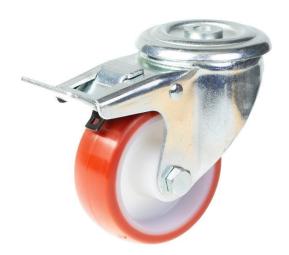

## PRODUCT INFORMATION 300 Series Bolt Hole Castor

**Material:** Zinc plated swivel/brake bracket with bolt hole fitting. Wheel with red thermoplastic polyurethane tread on nylon centre.

| Part number:            | 352342         |
|-------------------------|----------------|
| Wheel diameter (D):     | 80mm           |
| Tread width (T2):       | 30mm           |
| Tread hardness:         | 98° Shore A    |
| Wheel bearing:          | Roller bearing |
| Top plate diameter (C): | 71mm           |
| Bolt hole (d):          | 10,5mm         |
| Brake pedal radius (G): | 105mm          |
| Overall height (H):     | 108mm          |
| Load capacity 3km/h:    | 120kg          |
| Rolling resistance:     | Very good      |
| Operating noise:        | Good           |
| Floor preservation:     | Good           |