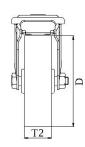

## PRODUCT INFORMATION 300 Series Bolt Hole Castor

**Material:** Zinc plated swivel/brake bracket with bolt hole fitting. Wheel with red thermoplastic polyurethane tread on nylon centre.

| Part number:            | 352342         |
|-------------------------|----------------|
| Wheel diameter (D):     | 80mm           |
| Tread width (T2):       | 30mm           |
| Tread hardness:         | 98° Shore A    |
| Wheel bearing:          | Roller bearing |
| Top plate diameter (C): | 71mm           |
| Bolt hole (d):          | 10,5mm         |
| Brake pedal radius (G): | 105mm          |
| Overall height (H):     | 108mm          |
| Load capacity 3km/h:    | 120kg          |
| Rolling resistance:     | Very good      |
| Operating noise:        | Good           |
| Floor preservation:     | Good           |