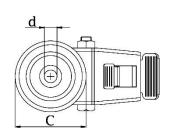

## PRODUCT INFORMATION 300 Series Bolt Hole Castor

**Material:** Zinc plated swivel/brake bracket with bolt hole fitting. Wheel with red thermoplastic polyurethane tread on nylon centre.

| Part number:            | 352342         |
|-------------------------|----------------|
| Wheel diameter (D):     | 80mm           |
| Tread width (T2):       | 30mm           |
| Tread hardness:         | 98° Shore A    |
| Wheel bearing:          | Roller bearing |
| Top plate diameter (C): | 71mm           |
| Bolt hole (d):          | 10,5mm         |
| Brake pedal radius (G): | 105mm          |
| Overall height (H):     | 108mm          |
| Load capacity 3km/h:    | 120kg          |
| Rolling resistance:     | Very good      |
| Operating noise:        | Good           |
| Floor preservation:     | Good           |