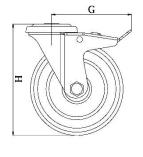

## PRODUCT INFORMATION 300 Series Bolt Hole Castor

**Material:** Zinc plated swivel/brake bracket with bolt hole fitting. Wheel with red thermoplastic polyurethane tread on nylon centre.

| Part number:            | 352342         |
|-------------------------|----------------|
| Wheel diameter (D):     | 80mm           |
| Tread width (T2):       | 30mm           |
| Tread hardness:         | 98° Shore A    |
| Wheel bearing:          | Roller bearing |
| Top plate diameter (C): | 71mm           |
| Bolt hole (d):          | 10,5mm         |
| Brake pedal radius (G): | 105mm          |
| Overall height (H):     | 108mm          |
| Load capacity 3km/h:    | 120kg          |
| Rolling resistance:     | Very good      |
| Operating noise:        | Good           |
| Floor preservation:     | Good           |