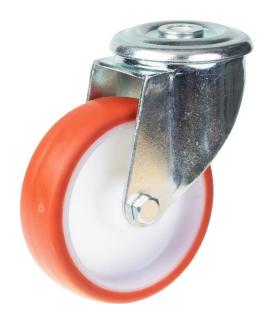

## PRODUCT INFORMATION 300 Series Bolt Hole Castor

**Material:** Zinc plated swivel bracket with bolt hole fitting. Wheel with red thermoplastic polyurethane tread on nylon centre.

| Part number:            | 352332         |
|-------------------------|----------------|
| Wheel diameter (D):     | 100mm          |
| Tread width (T2):       | 30mm           |
| Tread hardness:         | 98° Shore A    |
| Wheel bearing:          | Roller bearing |
| Top plate diameter (C): | 71mm           |
| Bolt hole (d):          | 10,5mm         |
| Offset (F):             | 38mm           |
| Overall height (H):     | 127mm          |
| Load capacity 3km/h:    | 150kg          |
| Rolling resistance:     | Very good      |
| Operating noise:        | Good           |
| Floor preservation:     | Good           |