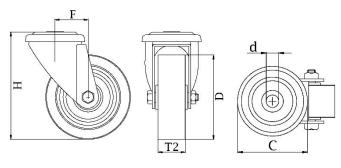

## PRODUCT INFORMATION 300 Series Bolt Hole Castor

**Material:** Zinc plated swivel bracket with bolt hole fitting. Wheel with red thermoplastic polyurethane tread on nylon centre.

| Part number:            | 352332         |
|-------------------------|----------------|
| Wheel diameter (D):     | 100mm          |
| Tread width (T2):       | 30mm           |
| Tread hardness:         | 98° Shore A    |
| Wheel bearing:          | Roller bearing |
| Top plate diameter (C): | 71mm           |
| Bolt hole (d):          | 10,5mm         |
| Offset (F):             | 38mm           |
| Overall height (H):     | 127mm          |
| Load capacity 3km/h:    | 150kg          |
| Rolling resistance:     | Very good      |
| Operating noise:        | Good           |
| Floor preservation:     | Good           |