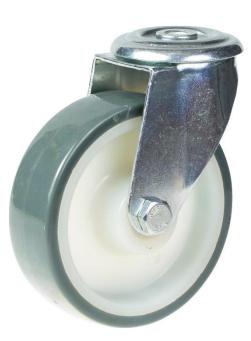

## PRODUCT INFORMATION 300 Series Bolt Hole Castor

Material: Zinc plated swivel bracket with bolt hole fitting. Wheel with grey thermoplastic polyurethane tread on nylon centre.

| Part number:            | 352334         |
|-------------------------|----------------|
| Wheel diameter (D):     | 125mm          |
| Tread width (T2):       | 38mm           |
| Tread hardness:         | 98° Shore A    |
| Wheel bearing:          | Roller bearing |
| Top plate diameter (C): | 71mm           |
| Bolt hole (d):          | 10,5mm         |
| Offset (F):             | 35mm           |
| Overall height (H):     | 151mm          |
| Load capacity 3km/h:    | 170kg          |
| Rolling resistance:     | Very good      |
| Operating noise:        | Good           |
| Floor preservation:     | Good           |