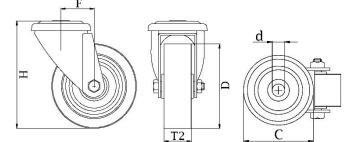

## PRODUCT INFORMATION 300 Series Bolt Hole Castor

Material: Zinc plated swivel bracket with bolt hole fitting. Wheel with grey thermoplastic polyurethane tread on nylon centre.

| Part number:            | 352334         |
|-------------------------|----------------|
| Wheel diameter (D):     | 125mm          |
| Tread width (T2):       | 38mm           |
| Tread hardness:         | 98° Shore A    |
| Wheel bearing:          | Roller bearing |
| Top plate diameter (C): | 71mm           |
| Bolt hole (d):          | 10,5mm         |
| Offset (F):             | 35mm           |
| Overall height (H):     | 151mm          |
| Load capacity 3km/h:    | 170kg          |
| Rolling resistance:     | Very good      |
| Operating noise:        | Good           |
| Floor preservation:     | Good           |