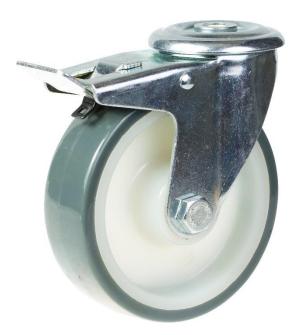

## PRODUCT INFORMATION 300 Series Bolt Hole Castor

**Material:** Zinc plated swivel/brake bracket with bolt hole fitting. Wheel with grey thermoplastic polyurethane tread on nylon centre.

| Part number:            | 352346         |
|-------------------------|----------------|
| Wheel diameter (D):     | 125mm          |
| Tread width (T2):       | 38mm           |
| Tread hardness:         | 98° Shore A    |
| Wheel bearing:          | Roller bearing |
| Top plate diameter (C): | 71mm           |
| Bolt hole (d):          | 10,5mm         |
| Brake pedal radius (G): | 110mm          |
| Overall height (H):     | 151mm          |
| Load capacity 3km/h:    | 170kg          |
| Rolling resistance:     | Very good      |
| Operating noise:        | Good           |
| Floor preservation:     | Good           |