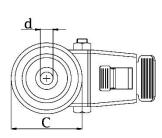

## PRODUCT INFORMATION 300 Series Bolt Hole Castor

**Material:** Zinc plated swivel/brake bracket with bolt hole fitting. Wheel with grey thermoplastic polyurethane tread on nylon centre.

| Part number:            | 352346         |
|-------------------------|----------------|
| Wheel diameter (D):     | 125mm          |
| Tread width (T2):       | 38mm           |
| Tread hardness:         | 98° Shore A    |
| Wheel bearing:          | Roller bearing |
| Top plate diameter (C): | 71mm           |
| Bolt hole (d):          | 10,5mm         |
| Brake pedal radius (G): | 110mm          |
| Overall height (H):     | 151mm          |
| Load capacity 3km/h:    | 170kg          |
| Rolling resistance:     | Very good      |
| Operating noise:        | Good           |
| Floor preservation:     | Good           |