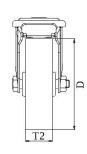

## PRODUCT INFORMATION 300 Series Bolt Hole Castor

**Material:** Zinc plated swivel/brake bracket with bolt hole fitting. Wheel with grey thermoplastic polyurethane tread on nylon centre.

| Part number:            | 352346         |
|-------------------------|----------------|
| Wheel diameter (D):     | 125mm          |
| Tread width (T2):       | 38mm           |
| Tread hardness:         | 98° Shore A    |
| Wheel bearing:          | Roller bearing |
| Top plate diameter (C): | 71mm           |
| Bolt hole (d):          | 10,5mm         |
| Brake pedal radius (G): | 110mm          |
| Overall height (H):     | 151mm          |
| Load capacity 3km/h:    | 170kg          |
| Rolling resistance:     | Very good      |
| Operating noise:        | Good           |
| Floor preservation:     | Good           |