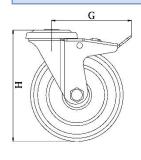

## PRODUCT INFORMATION 300 Series Bolt Hole Castor

**Material:** Zinc plated swivel/brake bracket with bolt hole fitting. Wheel with grey thermoplastic polyurethane tread on nylon centre.

| Part number:            | 352346         |
|-------------------------|----------------|
| Wheel diameter (D):     | 125mm          |
| Tread width (T2):       | 38mm           |
| Tread hardness:         | 98° Shore A    |
| Wheel bearing:          | Roller bearing |
| Top plate diameter (C): | 71mm           |
| Bolt hole (d):          | 10,5mm         |
| Brake pedal radius (G): | 110mm          |
| Overall height (H):     | 151mm          |
| Load capacity 3km/h:    | 170kg          |
| Rolling resistance:     | Very good      |
| Operating noise:        | Good           |
| Floor preservation:     | Good           |