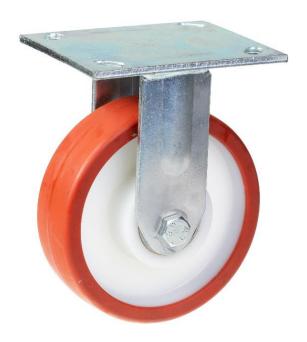

## PRODUCT INFORMATION 500 Series Top Plate Castor

**Material:** Zinc plated fixed bracket with top plate fitting. Wheel with red thermoplastic polyurethane tread on nylon centre.

| Part number:               | 410001        |
|----------------------------|---------------|
| Wheel diameter (D):        | 150mm         |
| Tread width (T2):          | 45mm          |
| Tread hardness:            | 98° Shore A   |
| Wheel bearing:             | Ball bearings |
| Top plate size (AxB):      | 140x110mm     |
| Fixing hole spacing (axb): | 105x80mm      |
| Fixing hole size (d):      | 11mm          |
| Overall height (H):        | 190mm         |
| Load capacity 3km/h:       | 500kg         |
| Rolling resistance:        | Very good     |
| Operating noise:           | Good          |
| Floor preservation:        | Good          |