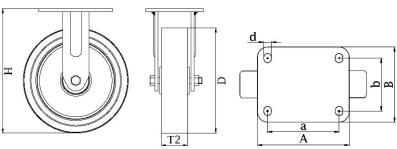

## PRODUCT INFORMATION 500 Series Top Plate Castor

**Material:** Zinc plated fixed bracket with top plate fitting. Wheel with red thermoplastic polyurethane tread on nylon centre.

| Part number:               | 410001        |
|----------------------------|---------------|
| Wheel diameter (D):        | 150mm         |
| Tread width (T2):          | 45mm          |
| Tread hardness:            | 98° Shore A   |
| Wheel bearing:             | Ball bearings |
| Top plate size (AxB):      | 140x110mm     |
| Fixing hole spacing (axb): | 105x80mm      |
| Fixing hole size (d):      | 11mm          |
| Overall height (H):        | 190mm         |
| Load capacity 3km/h:       | 500kg         |
| Rolling resistance:        | Very good     |
| Operating noise:           | Good          |
| Floor preservation:        | Good          |