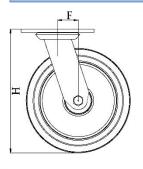

## PRODUCT INFORMATION 500 Series Top Plate Castor

**Material:** Zinc plated swivel bracket with top plate fitting. Wheel with red thermoplastic polyurethane tread on nylon centre.

| Part number:               | 410003        |
|----------------------------|---------------|
| Wheel diameter (D):        | 200mm         |
| Tread width (T2):          | 50mm          |
| Tread hardness:            | 98° Shore A   |
| Wheel bearing:             | Ball bearings |
| Top plate size (AxB):      | 140x110mm     |
| Fixing hole spacing (axb): | 105x80mm      |
| Fixing hole size (d):      | 11mm          |
| Offset (F):                | 40mm          |
| Overall height (H):        | 236mm         |
| Load capacity 3km/h:       | 500kg         |
| Rolling resistance:        | Very good     |
| Operating noise:           | Good          |
| Floor preservation:        | Good          |