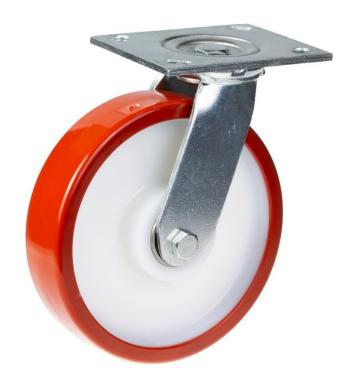

## PRODUCT INFORMATION 500 Series Top Plate Castor

**Material:** Zinc plated swivel bracket with top plate fitting. Wheel with red thermoplastic polyurethane tread on nylon centre.

| Part number:               | 410003        |
|----------------------------|---------------|
| Wheel diameter (D):        | 200mm         |
| Tread width (T2):          | 50mm          |
| Tread hardness:            | 98° Shore A   |
| Wheel bearing:             | Ball bearings |
| Top plate size (AxB):      | 140x110mm     |
| Fixing hole spacing (axb): | 105x80mm      |
| Fixing hole size (d):      | 11mm          |
| Offset (F):                | 40mm          |
| Overall height (H):        | 236mm         |
| Load capacity 3km/h:       | 500kg         |
| Rolling resistance:        | Very good     |
| Operating noise:           | Good          |
| Floor preservation:        | Good          |