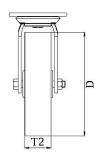

## PRODUCT INFORMATION 500 Series Top Plate Castor

**Material:** Zinc plated swivel bracket with top plate fitting. Wheel with red thermoplastic polyurethane tread on nylon centre.

| Part number:               | 410003        |
|----------------------------|---------------|
| Wheel diameter (D):        | 200mm         |
| Tread width (T2):          | 50mm          |
| Tread hardness:            | 98° Shore A   |
| Wheel bearing:             | Ball bearings |
| Top plate size (AxB):      | 140x110mm     |
| Fixing hole spacing (axb): | 105x80mm      |
| Fixing hole size (d):      | 11mm          |
| Offset (F):                | 40mm          |
| Overall height (H):        | 236mm         |
| Load capacity 3km/h:       | 500kg         |
| Rolling resistance:        | Very good     |
| Operating noise:           | Good          |
| Floor preservation:        | Good          |