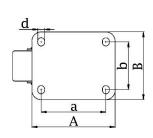

## PRODUCT INFORMATION 500 Series Top Plate Castor

**Material:** Zinc plated swivel bracket with top plate fitting. Wheel with red thermoplastic polyurethane tread on nylon centre.

| Part number:               | 410003        |
|----------------------------|---------------|
| Wheel diameter (D):        | 200mm         |
| Tread width (T2):          | 50mm          |
| Tread hardness:            | 98° Shore A   |
| Wheel bearing:             | Ball bearings |
| Top plate size (AxB):      | 140x110mm     |
| Fixing hole spacing (axb): | 105x80mm      |
| Fixing hole size (d):      | 11mm          |
| Offset (F):                | 40mm          |
| Overall height (H):        | 236mm         |
| Load capacity 3km/h:       | 500kg         |
| Rolling resistance:        | Very good     |
| Operating noise:           | Good          |
| Floor preservation:        | Good          |