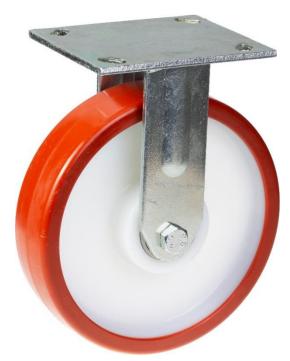

## PRODUCT INFORMATION 500 Series Top Plate Castor

**Material:** Zinc plated fixed bracket with top plate fitting. Wheel with red thermoplastic polyurethane tread on nylon centre.

| Part number:               | 410004        |
|----------------------------|---------------|
| Wheel diameter (D):        | 200mm         |
| Tread width (T2):          | 50mm          |
| Tread hardness:            | 98° Shore A   |
| Wheel bearing:             | Ball bearings |
| Top plate size (AxB):      | 140x110mm     |
| Fixing hole spacing (axb): | 105x80mm      |
| Fixing hole size (d):      | 11mm          |
| Overall height (H):        | 236mm         |
| Load capacity 3km/h:       | 500kg         |
| Rolling resistance:        | Very good     |
| Operating noise:           | Good          |
| Floor preservation:        | Good          |