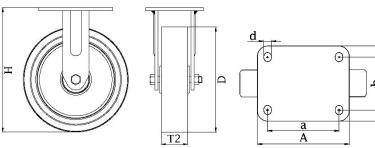

## PRODUCT INFORMATION 500 Series Top Plate Castor

**Material:** Zinc plated fixed bracket with top plate fitting. Wheel with red thermoplastic polyurethane tread on nylon centre.

| Part number:               | 410004        |
|----------------------------|---------------|
| Wheel diameter (D):        | 200mm         |
| Tread width (T2):          | 50mm          |
| Tread hardness:            | 98° Shore A   |
| Wheel bearing:             | Ball bearings |
| Top plate size (AxB):      | 140x110mm     |
| Fixing hole spacing (axb): | 105x80mm      |
| Fixing hole size (d):      | 11mm          |
| Overall height (H):        | 236mm         |
| Load capacity 3km/h:       | 500kg         |
| Rolling resistance:        | Very good     |
| Operating noise:           | Good          |
| Floor preservation:        | Good          |