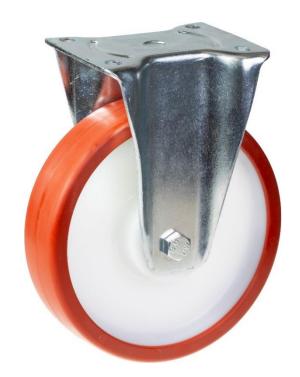

## PRODUCT INFORMATION 800 Series Top Plate Castor

**Material:** Zinc plated fixed bracket with top plate fitting. Wheel with red thermoplastic polyurethane tread on nylon centre.

| Part number:               | 410013        |
|----------------------------|---------------|
| Wheel diameter (D):        | 200mm         |
| Tread width (T2):          | 50mm          |
| Tread hardness:            | 98° Shore A   |
| Wheel bearing:             | Ball bearings |
| Top plate size (AxB):      | 135x114mm     |
| Fixing hole spacing (axb): | 105x75-80mm   |
| Fixing hole size (d):      | 11mm          |
| Overall height (H):        | 245mm         |
| Load capacity 3km/h:       | 750kg         |
| Rolling resistance:        | Very good     |
| Operating noise:           | Good          |
| Floor preservation:        | Good          |