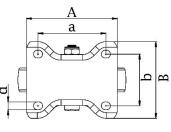

## PRODUCT INFORMATION 800 Series Top Plate Castor

**Material:** Zinc plated fixed bracket with top plate fitting. Wheel with red thermoplastic polyurethane tread on nylon centre.

| Part number:               | 410013        |
|----------------------------|---------------|
| Wheel diameter (D):        | 200mm         |
| Tread width (T2):          | 50mm          |
| Tread hardness:            | 98° Shore A   |
| Wheel bearing:             | Ball bearings |
| Top plate size (AxB):      | 135x114mm     |
| Fixing hole spacing (axb): | 105x75-80mm   |
| Fixing hole size (d):      | 11mm          |
| Overall height (H):        | 245mm         |
| Load capacity 3km/h:       | 750kg         |
| Rolling resistance:        | Very good     |
| Operating noise:           | Good          |
| Floor preservation:        | Good          |