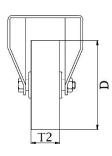

## PRODUCT INFORMATION 800 Series Top Plate Castor

**Material:** Zinc plated fixed bracket with top plate fitting. Wheel with red thermoplastic polyurethane tread on nylon centre.

| Part number:               | 410013        |
|----------------------------|---------------|
| Wheel diameter (D):        | 200mm         |
| Tread width (T2):          | 50mm          |
| Tread hardness:            | 98° Shore A   |
| Wheel bearing:             | Ball bearings |
| Top plate size (AxB):      | 135x114mm     |
| Fixing hole spacing (axb): | 105x75-80mm   |
| Fixing hole size (d):      | 11mm          |
| Overall height (H):        | 245mm         |
| Load capacity 3km/h:       | 750kg         |
| Rolling resistance:        | Very good     |
| Operating noise:           | Good          |
| Floor preservation:        | Good          |