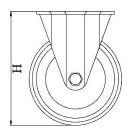

## PRODUCT INFORMATION 800 Series Top Plate Castor

**Material:** Zinc plated fixed bracket with top plate fitting. Wheel with red thermoplastic polyurethane tread on nylon centre.

| Part number:               | 410013        |
|----------------------------|---------------|
| Wheel diameter (D):        | 200mm         |
| Tread width (T2):          | 50mm          |
| Tread hardness:            | 98° Shore A   |
| Wheel bearing:             | Ball bearings |
| Top plate size (AxB):      | 135x114mm     |
| Fixing hole spacing (axb): | 105x75-80mm   |
| Fixing hole size (d):      | 11mm          |
| Overall height (H):        | 245mm         |
| Load capacity 3km/h:       | 750kg         |
| Rolling resistance:        | Very good     |
| Operating noise:           | Good          |
| Floor preservation:        | Good          |