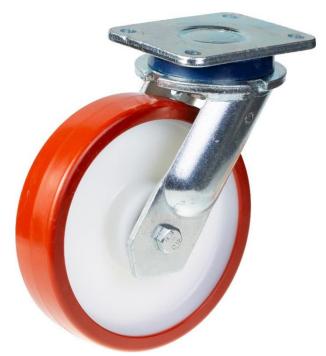

## PRODUCT INFORMATION 1500 Series Top Plate Castor

**Material:** Zinc plated swivel bracket with top plate fitting. Wheel with red thermoplastic polyurethane tread on nylon centre.

| Part number:               | 410021        |
|----------------------------|---------------|
| Wheel diameter (D):        | 200mm         |
| Tread width (T2):          | 50mm          |
| Tread hardness:            | 98° Shore A   |
| Wheel bearing:             | Ball bearings |
| Top plate size (AxB):      | 135x110mm     |
| Fixing hole spacing (axb): | 105x75-80mm   |
| Fixing hole size (d):      | 11mm          |
| Offset (F):                | 65mm          |
| Overall height (H):        | 245mm         |
| Load capacity 3km/h:       | 750kg         |
| Rolling resistance:        | Very good     |
| Operating noise:           | Good          |
| Floor preservation:        | Good          |