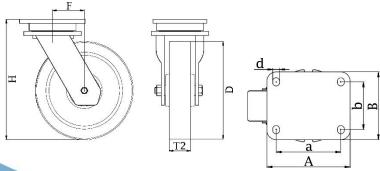

## PRODUCT INFORMATION 1500 Series Top Plate Castor

**Material:** Zinc plated swivel bracket with top plate fitting. Wheel with red thermoplastic polyurethane tread on nylon centre.

| Part number:               | 410021        |
|----------------------------|---------------|
| Wheel diameter (D):        | 200mm         |
| Tread width (T2):          | 50mm          |
| Tread hardness:            | 98° Shore A   |
| Wheel bearing:             | Ball bearings |
| Top plate size (AxB):      | 135x110mm     |
| Fixing hole spacing (axb): | 105x75-80mm   |
| Fixing hole size (d):      | 11mm          |
| Offset (F):                | 65mm          |
| Overall height (H):        | 245mm         |
| Load capacity 3km/h:       | 750kg         |
| Rolling resistance:        | Very good     |
| Operating noise:           | Good          |
| Floor preservation:        | Good          |