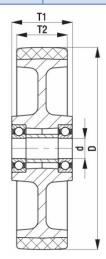

## PRODUCT INFORMATION Polyurethane Wheel

Material: Red polyurethane tread on cast iron centre.

| Part number:         | 196400        |
|----------------------|---------------|
| Wheel diameter (D):  | 200mm         |
| Tread width (T2):    | 50mm          |
| Tread hardness:      | 93° Shore A   |
| Wheel bearing:       | Ball bearings |
| Wheel bore (d):      | 20mm          |
| Hub length (T1):     | 51mm          |
| Load capacity 3km/h: | 750kg         |
| Rolling resistance:  | Very good     |
| Operating noise:     | Good          |
| Floor preservation:  | Good          |