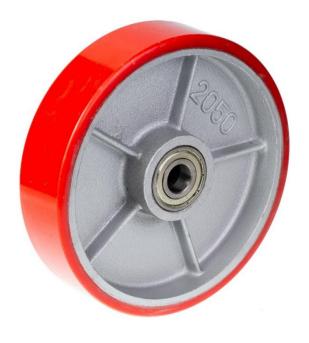

## PRODUCT INFORMATION Polyurethane Wheel

Material: Red polyurethane tread on cast iron centre.

| Part number:         | 196400        |
|----------------------|---------------|
| Wheel diameter (D):  | 200mm         |
| Tread width (T2):    | 50mm          |
| Tread hardness:      | 93° Shore A   |
| Wheel bearing:       | Ball bearings |
| Wheel bore (d):      | 20mm          |
| Hub length (T1):     | 51mm          |
| Load capacity 3km/h: | 750kg         |
| Rolling resistance:  | Very good     |
| Operating noise:     | Good          |
| Floor preservation:  | Good          |