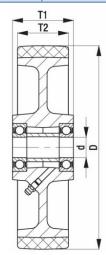

## PRODUCT INFORMATION Polyurethane Wheel

Material: Yellow polyurethane tread on cast iron centre.

| Part number:         | 600031        |
|----------------------|---------------|
| Wheel diameter (D):  | 300mm         |
| Tread width (T2):    | 45mm          |
| Tread hardness:      | 93° Shore A   |
| Wheel bearing:       | Ball bearings |
| Wheel bore (d):      | 25mm          |
| Hub length (T1):     | 60mm          |
| Load capacity 3km/h: | 1300kg        |
| Rolling resistance:  | Very good     |
| Operating noise:     | Good          |
| Floor preservation:  | Good          |