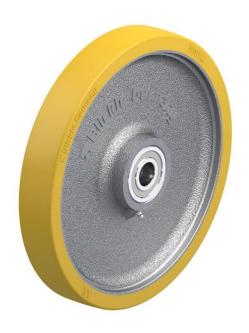

## PRODUCT INFORMATION Polyurethane Wheel

Material: Yellow polyurethane tread on cast iron centre.

| Part number:         | 600031        |
|----------------------|---------------|
| Wheel diameter (D):  | 300mm         |
| Tread width (T2):    | 45mm          |
| Tread hardness:      | 93° Shore A   |
| Wheel bearing:       | Ball bearings |
| Wheel bore (d):      | 25mm          |
| Hub length (T1):     | 60mm          |
| Load capacity 3km/h: | 1300kg        |
| Rolling resistance:  | Very good     |
| Operating noise:     | Good          |
| Floor preservation:  | Good          |