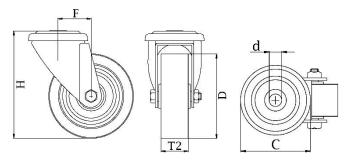

## PRODUCT INFORMATION 100 Series Bolt Hole Castor

**Material:** Zinc plated swivel bracket with bolt hole fitting. Wheel with brown polyurethane tread on steel centre.

| Part number:            | 226431        |
|-------------------------|---------------|
| Wheel diameter (D):     | 35mm          |
| Tread width (T2):       | 27mm          |
| Tread hardness:         | 93° Shore A   |
| Wheel bearing:          | Ball bearings |
| Top plate diameter (C): | 43mm          |
| Bolt hole (d):          | 11mm          |
| Offset (F):             | 15mm          |
| Overall height (H):     | 50mm          |
| Load capacity 3km/h:    | 100kg         |
| Rolling resistance:     | Very good     |
| Operating noise:        | Good          |
| Floor preservation:     | Good          |