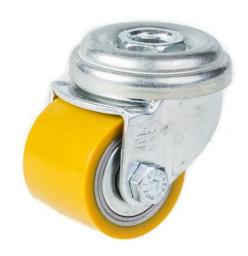

## PRODUCT INFORMATION 100 Series Bolt Hole Castor

**Material:** Zinc plated swivel bracket with bolt hole fitting. Wheel with brown polyurethane tread on steel centre.

| Part number:            | 226431        |
|-------------------------|---------------|
| Wheel diameter (D):     | 35mm          |
| Tread width (T2):       | 27mm          |
| Tread hardness:         | 93° Shore A   |
| Wheel bearing:          | Ball bearings |
| Top plate diameter (C): | 43mm          |
| Bolt hole (d):          | 11mm          |
| Offset (F):             | 15mm          |
| Overall height (H):     | 50mm          |
| Load capacity 3km/h:    | 100kg         |
| Rolling resistance:     | Very good     |
| Operating noise:        | Good          |
| Floor preservation:     | Good          |