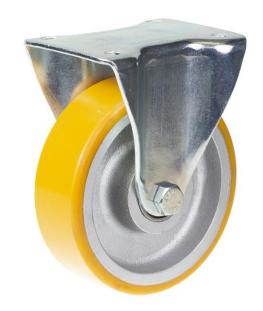

## PRODUCT INFORMATION 322 Series Top Plate Castor

**Material:** Zinc plated fixed bracket with top plate fitting. Wheel with yellow polyurethane tread on cast iron centre.

| Part number:               | 283311        |
|----------------------------|---------------|
| Wheel diameter (D):        | 125mm         |
| Tread width (T2):          | 40mm          |
| Tread hardness:            | 93° Shore A   |
| Wheel bearing:             | Ball bearings |
| Top plate size (AxB):      | 105x88mm      |
| Fixing hole spacing (axb): | 80x60mm       |
| Fixing hole size (d):      | 9mm           |
| Overall height (H):        | 154mm         |
| Load capacity 3km/h:       | 280kg         |
| Rolling resistance:        | Very good     |
| Operating noise:           | Good          |
| Floor preservation:        | Good          |