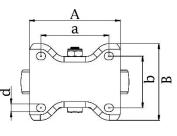

## PRODUCT INFORMATION 322 Series Top Plate Castor

**Material:** Zinc plated fixed bracket with top plate fitting. Wheel with yellow polyurethane tread on cast iron centre.

| Part number:               | 283311        |
|----------------------------|---------------|
| Wheel diameter (D):        | 125mm         |
| Tread width (T2):          | 40mm          |
| Tread hardness:            | 93° Shore A   |
| Wheel bearing:             | Ball bearings |
| Top plate size (AxB):      | 105x88mm      |
| Fixing hole spacing (axb): | 80x60mm       |
| Fixing hole size (d):      | 9mm           |
| Overall height (H):        | 154mm         |
| Load capacity 3km/h:       | 280kg         |
| Rolling resistance:        | Very good     |
| Operating noise:           | Good          |
| Floor preservation:        | Good          |