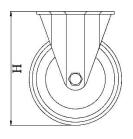

## PRODUCT INFORMATION 322 Series Top Plate Castor

**Material:** Zinc plated fixed bracket with top plate fitting. Wheel with yellow polyurethane tread on cast iron centre.

| Part number:               | 283311        |
|----------------------------|---------------|
| Wheel diameter (D):        | 125mm         |
| Tread width (T2):          | 40mm          |
| Tread hardness:            | 93° Shore A   |
| Wheel bearing:             | Ball bearings |
| Top plate size (AxB):      | 105x88mm      |
| Fixing hole spacing (axb): | 80x60mm       |
| Fixing hole size (d):      | 9mm           |
| Overall height (H):        | 154mm         |
| Load capacity 3km/h:       | 280kg         |
| Rolling resistance:        | Very good     |
| Operating noise:           | Good          |
| Floor preservation:        | Good          |