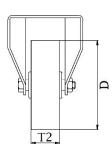

## PRODUCT INFORMATION 322 Series Top Plate Castor

**Material:** Zinc plated fixed bracket with top plate fitting. Wheel with yellow polyurethane tread on cast iron centre.

| Part number:               | 283311        |
|----------------------------|---------------|
| Wheel diameter (D):        | 125mm         |
| Tread width (T2):          | 40mm          |
| Tread hardness:            | 93° Shore A   |
| Wheel bearing:             | Ball bearings |
| Top plate size (AxB):      | 105x88mm      |
| Fixing hole spacing (axb): | 80x60mm       |
| Fixing hole size (d):      | 9mm           |
| Overall height (H):        | 154mm         |
| Load capacity 3km/h:       | 280kg         |
| Rolling resistance:        | Very good     |
| Operating noise:           | Good          |
| Floor preservation:        | Good          |