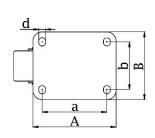

## PRODUCT INFORMATION 500 Series Top Plate Castor

**Material:** Zinc plated swivel bracket with top plate fitting. Wheel with red polyurethane tread on cast iron centre.

| Part number:               | 136600        |
|----------------------------|---------------|
| Wheel diameter (D):        | 152mm         |
| Tread width (T2):          | 50mm          |
| Tread hardness:            | 93° Shore A   |
| Wheel bearing:             | Ball bearings |
| Top plate size (AxB):      | 140x110mm     |
| Fixing hole spacing (axb): | 105x80mm      |
| Fixing hole size (d):      | 11mm          |
| Offset (F):                | 36mm          |
| Overall height (H):        | 191mm         |
| Load capacity 3km/h:       | 500kg         |
| Rolling resistance:        | Very good     |
| Operating noise:           | Good          |
| Floor preservation:        | Good          |