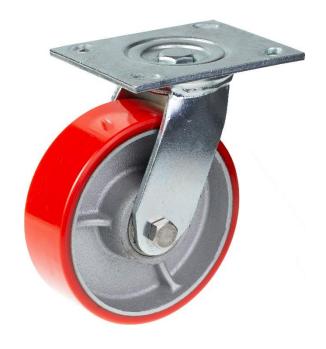

## PRODUCT INFORMATION 500 Series Top Plate Castor

**Material:** Zinc plated swivel bracket with top plate fitting. Wheel with red polyurethane tread on cast iron centre.

| Part number:               | 136600        |
|----------------------------|---------------|
| Wheel diameter (D):        | 152mm         |
| Tread width (T2):          | 50mm          |
| Tread hardness:            | 93° Shore A   |
| Wheel bearing:             | Ball bearings |
| Top plate size (AxB):      | 140x110mm     |
| Fixing hole spacing (axb): | 105x80mm      |
| Fixing hole size (d):      | 11mm          |
| Offset (F):                | 36mm          |
| Overall height (H):        | 191mm         |
| Load capacity 3km/h:       | 500kg         |
| Rolling resistance:        | Very good     |
| Operating noise:           | Good          |
| Floor preservation:        | Good          |