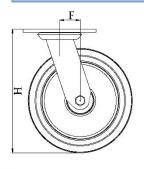

## PRODUCT INFORMATION 500 Series Top Plate Castor

**Material:** Zinc plated swivel bracket with top plate fitting. Wheel with red polyurethane tread on cast iron centre.

| Part number:               | 136600        |
|----------------------------|---------------|
| Wheel diameter (D):        | 152mm         |
| Tread width (T2):          | 50mm          |
| Tread hardness:            | 93° Shore A   |
| Wheel bearing:             | Ball bearings |
| Top plate size (AxB):      | 140x110mm     |
| Fixing hole spacing (axb): | 105x80mm      |
| Fixing hole size (d):      | 11mm          |
| Offset (F):                | 36mm          |
| Overall height (H):        | 191mm         |
| Load capacity 3km/h:       | 500kg         |
| Rolling resistance:        | Very good     |
| Operating noise:           | Good          |
| Floor preservation:        | Good          |