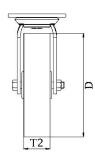

## PRODUCT INFORMATION 500 Series Top Plate Castor

**Material:** Zinc plated swivel bracket with top plate fitting. Wheel with red polyurethane tread on cast iron centre.

| Part number:               | 136600        |
|----------------------------|---------------|
| Wheel diameter (D):        | 152mm         |
| Tread width (T2):          | 50mm          |
| Tread hardness:            | 93° Shore A   |
| Wheel bearing:             | Ball bearings |
| Top plate size (AxB):      | 140x110mm     |
| Fixing hole spacing (axb): | 105x80mm      |
| Fixing hole size (d):      | 11mm          |
| Offset (F):                | 36mm          |
| Overall height (H):        | 191mm         |
| Load capacity 3km/h:       | 500kg         |
| Rolling resistance:        | Very good     |
| Operating noise:           | Good          |
| Floor preservation:        | Good          |