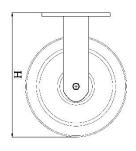

## PRODUCT INFORMATION 1500 Series Top Plate Castor

**Material:** Zinc plated fixed bracket with top plate fitting. Wheel with yellow polyurethane tread on cast iron centre.

| Part number:               | 450029        |
|----------------------------|---------------|
| Wheel diameter (D):        | 125mm         |
| Tread width (T2):          | 50mm          |
| Tread hardness:            | 93° Shore A   |
| Wheel bearing:             | Ball bearings |
| Top plate size (AxB):      | 135x110mm     |
| Fixing hole spacing (axb): | 105x75-80mm   |
| Fixing hole size (d):      | 11mm          |
| Overall height (H):        | 170mm         |
| Load capacity 3km/h:       | 500kg         |
| Rolling resistance:        | Very good     |
| Operating noise:           | Good          |
| Floor preservation:        | Good          |