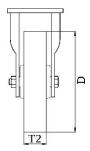

## PRODUCT INFORMATION 1500 Series Top Plate Castor

**Material:** Zinc plated fixed bracket with top plate fitting. Wheel with yellow polyurethane tread on cast iron centre.

| Part number:               | 450029        |
|----------------------------|---------------|
| Wheel diameter (D):        | 125mm         |
| Tread width (T2):          | 50mm          |
| Tread hardness:            | 93° Shore A   |
| Wheel bearing:             | Ball bearings |
| Top plate size (AxB):      | 135x110mm     |
| Fixing hole spacing (axb): | 105x75-80mm   |
| Fixing hole size (d):      | 11mm          |
| Overall height (H):        | 170mm         |
| Load capacity 3km/h:       | 500kg         |
| Rolling resistance:        | Very good     |
| Operating noise:           | Good          |
| Floor preservation:        | Good          |