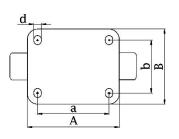

## PRODUCT INFORMATION 1500 Series Top Plate Castor

**Material:** Zinc plated fixed bracket with top plate fitting. Wheel with yellow polyurethane tread on cast iron centre.

| Part number:               | 450029        |
|----------------------------|---------------|
| Wheel diameter (D):        | 125mm         |
| Tread width (T2):          | 50mm          |
| Tread hardness:            | 93° Shore A   |
| Wheel bearing:             | Ball bearings |
| Top plate size (AxB):      | 135x110mm     |
| Fixing hole spacing (axb): | 105x75-80mm   |
| Fixing hole size (d):      | 11mm          |
| Overall height (H):        | 170mm         |
| Load capacity 3km/h:       | 500kg         |
| Rolling resistance:        | Very good     |
| Operating noise:           | Good          |
| Floor preservation:        | Good          |