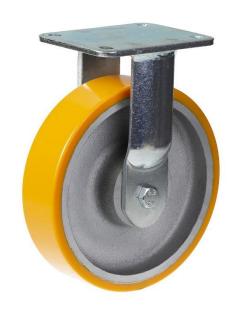

## PRODUCT INFORMATION 1500 Series Top Plate Castor

**Material:** Zinc plated fixed bracket with top plate fitting. Wheel with yellow polyurethane tread on cast iron centre.

| Part number:               | 450029        |
|----------------------------|---------------|
| Wheel diameter (D):        | 125mm         |
| Tread width (T2):          | 50mm          |
| Tread hardness:            | 93° Shore A   |
| Wheel bearing:             | Ball bearings |
| Top plate size (AxB):      | 135x110mm     |
| Fixing hole spacing (axb): | 105x75-80mm   |
| Fixing hole size (d):      | 11mm          |
| Overall height (H):        | 170mm         |
| Load capacity 3km/h:       | 500kg         |
| Rolling resistance:        | Very good     |
| Operating noise:           | Good          |
| Floor preservation:        | Good          |