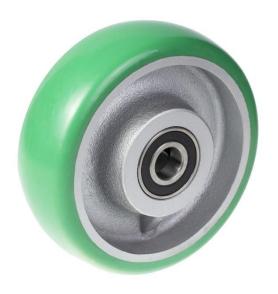

## PRODUCT INFORMATION Polyurethane Wheel

**Material:** Green convex elastic polyurethane tread on cast iron centre.

| Part number:         | 460027        |
|----------------------|---------------|
| Wheel diameter (D):  | 160mm         |
| Tread width (T2):    | 50mm          |
| Tread hardness:      | 83° Shore A   |
| Wheel bearing:       | Ball bearings |
| Wheel bore (d):      | 20mm          |
| Hub length (T1):     | 60mm          |
| Load capacity 3km/h: | 550kg         |
| Rolling resistance:  | Very good     |
| Operating noise:     | Very good     |
| Floor preservation:  | Very good     |