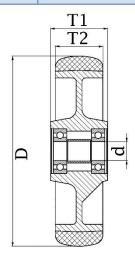

## PRODUCT INFORMATION Polyurethane Wheel

**Material:** Green convex elastic polyurethane tread on cast iron centre.

| Part number:         | 460027        |
|----------------------|---------------|
| Wheel diameter (D):  | 160mm         |
| Tread width (T2):    | 50mm          |
| Tread hardness:      | 83° Shore A   |
| Wheel bearing:       | Ball bearings |
| Wheel bore (d):      | 20mm          |
| Hub length (T1):     | 60mm          |
| Load capacity 3km/h: | 550kg         |
| Rolling resistance:  | Very good     |
| Operating noise:     | Very good     |
| Floor preservation:  | Very good     |