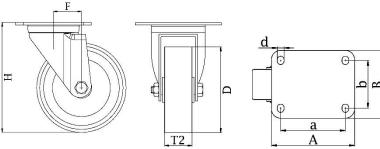

## PRODUCT INFORMATION 800 Series Top Plate Castor

**Material:** Zinc plated swivel bracket with top plate fitting. Wheel with green convex elastic polyurethane tread on cast iron centre.

| Part number:               | 450009        |
|----------------------------|---------------|
| Wheel diameter (D):        | 160mm         |
| Tread width (T2):          | 50mm          |
| Tread hardness:            | 83° Shore A   |
| Wheel bearing:             | Ball bearings |
| Top plate size (AxB):      | 135x110mm     |
| Fixing hole spacing (axb): | 105x75-80mm   |
| Fixing hole size (d):      | 11mm          |
| Offset (F):                | 53mm          |
| Overall height (H):        | 215mm         |
| Load capacity 3km/h:       | 550kg         |
| Rolling resistance:        | Very good     |
| Operating noise:           | Very good     |
| Floor preservation:        | Very good     |