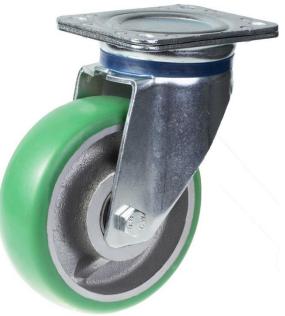

## PRODUCT INFORMATION 800 Series Top Plate Castor

**Material:** Zinc plated swivel bracket with top plate fitting. Wheel with green convex elastic polyurethane tread on cast iron centre.

| Part number:               | 450009        |
|----------------------------|---------------|
| Wheel diameter (D):        | 160mm         |
| Tread width (T2):          | 50mm          |
| Tread hardness:            | 83° Shore A   |
| Wheel bearing:             | Ball bearings |
| Top plate size (AxB):      | 135x110mm     |
| Fixing hole spacing (axb): | 105x75-80mm   |
| Fixing hole size (d):      | 11mm          |
| Offset (F):                | 53mm          |
| Overall height (H):        | 215mm         |
| Load capacity 3km/h:       | 550kg         |
| Rolling resistance:        | Very good     |
| Operating noise:           | Very good     |
| Floor preservation:        | Very good     |