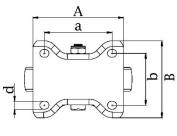

## PRODUCT INFORMATION 800 Series Top Plate Castor

**Material:** Zinc plated fixed bracket with top plate fitting. Wheel with green convex elastic polyurethane tread on cast iron centre.

| Part number:               | 450010        |
|----------------------------|---------------|
| Wheel diameter (D):        | 160mm         |
| Tread width (T2):          | 50mm          |
| Tread hardness:            | 83° Shore A   |
| Wheel bearing:             | Ball bearings |
| Top plate size (AxB):      | 135x114mm     |
| Fixing hole spacing (axb): | 105x75-80mm   |
| Fixing hole size (d):      | 11mm          |
| Overall height (H):        | 215mm         |
| Load capacity 3km/h:       | 550kg         |
| Rolling resistance:        | Very good     |
| Operating noise:           | Very good     |
| Floor preservation:        | Very good     |