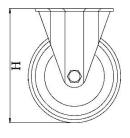

## PRODUCT INFORMATION 800 Series Top Plate Castor

**Material:** Zinc plated fixed bracket with top plate fitting. Wheel with green convex elastic polyurethane tread on cast iron centre.

| Part number:               | 450010        |
|----------------------------|---------------|
| Wheel diameter (D):        | 160mm         |
| Tread width (T2):          | 50mm          |
| Tread hardness:            | 83° Shore A   |
| Wheel bearing:             | Ball bearings |
| Top plate size (AxB):      | 135x114mm     |
| Fixing hole spacing (axb): | 105x75-80mm   |
| Fixing hole size (d):      | 11mm          |
| Overall height (H):        | 215mm         |
| Load capacity 3km/h:       | 550kg         |
| Rolling resistance:        | Very good     |
| Operating noise:           | Very good     |
| Floor preservation:        | Very good     |