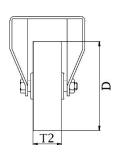

## PRODUCT INFORMATION 800 Series Top Plate Castor

**Material:** Zinc plated fixed bracket with top plate fitting. Wheel with green convex elastic polyurethane tread on cast iron centre.

| Part number:               | 450010        |
|----------------------------|---------------|
| Wheel diameter (D):        | 160mm         |
| Tread width (T2):          | 50mm          |
| Tread hardness:            | 83° Shore A   |
| Wheel bearing:             | Ball bearings |
| Top plate size (AxB):      | 135x114mm     |
| Fixing hole spacing (axb): | 105x75-80mm   |
| Fixing hole size (d):      | 11mm          |
| Overall height (H):        | 215mm         |
| Load capacity 3km/h:       | 550kg         |
| Rolling resistance:        | Very good     |
| Operating noise:           | Very good     |
| Floor preservation:        | Very good     |