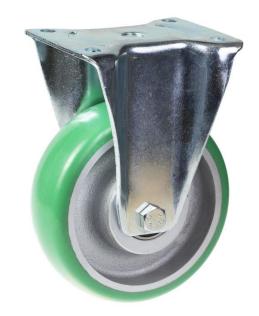

## PRODUCT INFORMATION 800 Series Top Plate Castor

**Material:** Zinc plated fixed bracket with top plate fitting. Wheel with green convex elastic polyurethane tread on cast iron centre.

| Part number:               | 450010        |
|----------------------------|---------------|
| Wheel diameter (D):        | 160mm         |
| Tread width (T2):          | 50mm          |
| Tread hardness:            | 83° Shore A   |
| Wheel bearing:             | Ball bearings |
| Top plate size (AxB):      | 135x114mm     |
| Fixing hole spacing (axb): | 105x75-80mm   |
| Fixing hole size (d):      | 11mm          |
| Overall height (H):        | 215mm         |
| Load capacity 3km/h:       | 550kg         |
| Rolling resistance:        | Very good     |
| Operating noise:           | Very good     |
| Floor preservation:        | Very good     |