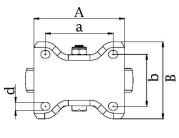

## PRODUCT INFORMATION 800 Series Top Plate Castor

**Material:** Zinc plated fixed bracket with top plate fitting. Wheel with green convex elastic polyurethane tread on cast iron centre.

| Part number:               | 450019        |
|----------------------------|---------------|
| Wheel diameter (D):        | 200mm         |
| Tread width (T2):          | 50mm          |
| Tread hardness:            | 83° Shore A   |
| Wheel bearing:             | Ball bearings |
| Top plate size (AxB):      | 135x114mm     |
| Fixing hole spacing (axb): | 105x75-80mm   |
| Fixing hole size (d):      | 11mm          |
| Overall height (H):        | 245mm         |
| Load capacity 3km/h:       | 700kg         |
| Rolling resistance:        | Very good     |
| Operating noise:           | Very good     |
| Floor preservation:        | Very good     |