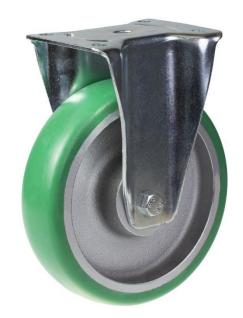

## PRODUCT INFORMATION 800 Series Top Plate Castor

**Material:** Zinc plated fixed bracket with top plate fitting. Wheel with green convex elastic polyurethane tread on cast iron centre.

| Part number:               | 450019        |
|----------------------------|---------------|
| Wheel diameter (D):        | 200mm         |
| Tread width (T2):          | 50mm          |
| Tread hardness:            | 83° Shore A   |
| Wheel bearing:             | Ball bearings |
| Top plate size (AxB):      | 135x114mm     |
| Fixing hole spacing (axb): | 105x75-80mm   |
| Fixing hole size (d):      | 11mm          |
| Overall height (H):        | 245mm         |
| Load capacity 3km/h:       | 700kg         |
| Rolling resistance:        | Very good     |
| Operating noise:           | Very good     |
| Floor preservation:        | Very good     |