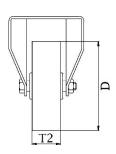

## PRODUCT INFORMATION 800 Series Top Plate Castor

**Material:** Zinc plated fixed bracket with top plate fitting. Wheel with green convex elastic polyurethane tread on cast iron centre.

| Part number:               | 450019        |
|----------------------------|---------------|
| Wheel diameter (D):        | 200mm         |
| Tread width (T2):          | 50mm          |
| Tread hardness:            | 83° Shore A   |
| Wheel bearing:             | Ball bearings |
| Top plate size (AxB):      | 135x114mm     |
| Fixing hole spacing (axb): | 105x75-80mm   |
| Fixing hole size (d):      | 11mm          |
| Overall height (H):        | 245mm         |
| Load capacity 3km/h:       | 700kg         |
| Rolling resistance:        | Very good     |
| Operating noise:           | Very good     |
| Floor preservation:        | Very good     |