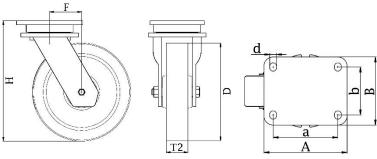

## PRODUCT INFORMATION 1500 Series Top Plate Castor

**Material:** Zinc plated swivel bracket with top plate fitting. Wheel with green convex elastic polyurethane tread on cast iron centre.

| Part number:               | 450070        |
|----------------------------|---------------|
| Wheel diameter (D):        | 200mm         |
| Tread width (T2):          | 50mm          |
| Tread hardness:            | 83° Shore A   |
| Wheel bearing:             | Ball bearings |
| Top plate size (AxB):      | 135x110mm     |
| Fixing hole spacing (axb): | 105x75-80mm   |
| Fixing hole size (d):      | 11mm          |
| Offset (F):                | 65mm          |
| Overall height (H):        | 245mm         |
| Load capacity 3km/h:       | 700kg         |
| Rolling resistance:        | Very good     |
| Operating noise:           | Very good     |
| Floor preservation:        | Very good     |