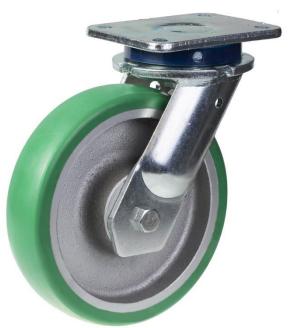

## PRODUCT INFORMATION 1500 Series Top Plate Castor

**Material:** Zinc plated swivel bracket with top plate fitting. Wheel with green convex elastic polyurethane tread on cast iron centre.

| Part number:               | 450070        |
|----------------------------|---------------|
| Wheel diameter (D):        | 200mm         |
| Tread width (T2):          | 50mm          |
| Tread hardness:            | 83° Shore A   |
| Wheel bearing:             | Ball bearings |
| Top plate size (AxB):      | 135x110mm     |
| Fixing hole spacing (axb): | 105x75-80mm   |
| Fixing hole size (d):      | 11mm          |
| Offset (F):                | 65mm          |
| Overall height (H):        | 245mm         |
| Load capacity 3km/h:       | 700kg         |
| Rolling resistance:        | Very good     |
| Operating noise:           | Very good     |
| Floor preservation:        | Very good     |