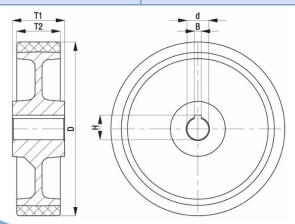

## PRODUCT INFORMATION Polyurethane Wheel

Material: Brown polyurethane tread on cast iron centre, with keyway

| Part number:           | 754420        |
|------------------------|---------------|
| Wheel diameter (D):    | 125mm         |
| Tread width (T2):      | 40mm          |
| Tread hardness:        | 92° Shore A   |
| Wheel bearing:         | Plain bearing |
| Wheel bore (d):        | 25mm H7       |
| Hub groove length (B): | 8mm JS9       |
| Hub groove height (H): | 28,3mm        |
| Hub length (T1):       | 40mm          |
| Load capacity 3km/h:   | 400kg         |
| Rolling resistance:    | Very good     |
| Operating noise:       | Good          |
| Floor preservation:    | Good          |