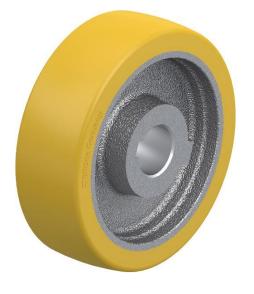

## PRODUCT INFORMATION Polyurethane Wheel

Material: Brown polyurethane tread on cast iron centre, with keyway

| Part number:           | 754420        |
|------------------------|---------------|
| Wheel diameter (D):    | 125mm         |
| Tread width (T2):      | 40mm          |
| Tread hardness:        | 92° Shore A   |
| Wheel bearing:         | Plain bearing |
| Wheel bore (d):        | 25mm H7       |
| Hub groove length (B): | 8mm JS9       |
| Hub groove height (H): | 28,3mm        |
| Hub length (T1):       | 40mm          |
| Load capacity 3km/h:   | 400kg         |
| Rolling resistance:    | Very good     |
| Operating noise:       | Good          |
| Floor preservation:    | Good          |