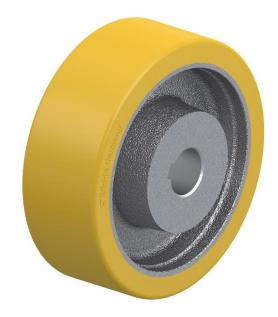

## PRODUCT INFORMATION Polyurethane Wheel

Material: Brown polyurethane tread on cast iron centre, with keyway

| Part number:           | 459735        |
|------------------------|---------------|
| Wheel diameter (D):    | 140mm         |
| Tread width (T2):      | 50mm          |
| Tread hardness:        | 92° Shore A   |
| Wheel bearing:         | Plain bearing |
| Wheel bore (d):        | 25mm H7       |
| Hub groove length (B): | 8mm JS9       |
| Hub groove height (H): | 28,3mm        |
| Hub length (T1):       | 60mm          |
| Load capacity 3km/h:   | 600kg         |
| Rolling resistance:    | Very good     |
| Operating noise:       | Good          |
| Floor preservation:    | Good          |