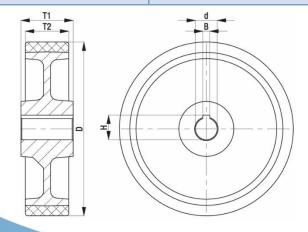

## PRODUCT INFORMATION Polyurethane Wheel

Material: Brown polyurethane tread on cast iron centre, with keyway

| Part number:           | 459735        |
|------------------------|---------------|
| Wheel diameter (D):    | 140mm         |
| Tread width (T2):      | 50mm          |
| Tread hardness:        | 92° Shore A   |
| Wheel bearing:         | Plain bearing |
| Wheel bore (d):        | 25mm H7       |
| Hub groove length (B): | 8mm JS9       |
| Hub groove height (H): | 28,3mm        |
| Hub length (T1):       | 60mm          |
| Load capacity 3km/h:   | 600kg         |
| Rolling resistance:    | Very good     |
| Operating noise:       | Good          |
| Floor preservation:    | Good          |