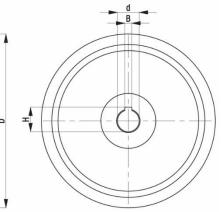

## PRODUCT INFORMATION Polyurethane Wheel

Material: Brown polyurethane tread on cast iron centre, with keyway

| Part number:           | 459719        |
|------------------------|---------------|
| Wheel diameter (D):    | 150mm         |
| Tread width (T2):      | 50mm          |
| Tread hardness:        | 92° Shore A   |
| Wheel bearing:         | Plain bearing |
| Wheel bore (d):        | 25mm H7       |
| Hub groove length (B): | 8mm JS9       |
| Hub groove height (H): | 28,3mm        |
| Hub length (T1):       | 60mm          |
| Load capacity 3km/h:   | 650kg         |
| Rolling resistance:    | Very good     |
| Operating noise:       | Good          |
| Floor preservation:    | Good          |