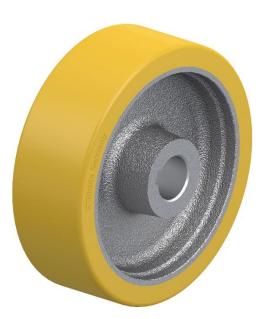

## PRODUCT INFORMATION Polyurethane Wheel

Material: Brown polyurethane tread on cast iron centre, with keyway

| Part number:           | 459719        |
|------------------------|---------------|
| Wheel diameter (D):    | 150mm         |
| Tread width (T2):      | 50mm          |
| Tread hardness:        | 92° Shore A   |
| Wheel bearing:         | Plain bearing |
| Wheel bore (d):        | 25mm H7       |
| Hub groove length (B): | 8mm JS9       |
| Hub groove height (H): | 28,3mm        |
| Hub length (T1):       | 60mm          |
| Load capacity 3km/h:   | 650kg         |
| Rolling resistance:    | Very good     |
| Operating noise:       | Good          |
| Floor preservation:    | Good          |