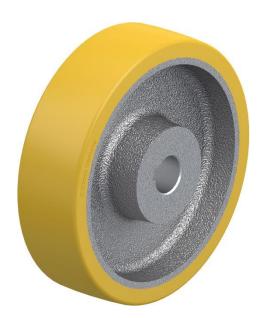

## PRODUCT INFORMATION Polyurethane Wheel

Material: Brown polyurethane tread on cast iron centre, with keyway.

| Part number:           | 459826        |
|------------------------|---------------|
| Wheel diameter (D):    | 180mm         |
| Tread width (T2):      | 50mm          |
| Tread hardness:        | 92° Shore A   |
| Wheel bearing:         | Plain bearing |
| Wheel bore (d):        | 25mm H7       |
| Hub groove length (B): | 8mm JS9       |
| Hub groove height (H): | 28,3mm        |
| Hub length (T1):       | 60mm          |
| Load capacity 3km/h:   | 800kg         |
| Rolling resistance:    | Very good     |
| Operating noise:       | Good          |
| Floor preservation:    | Good          |