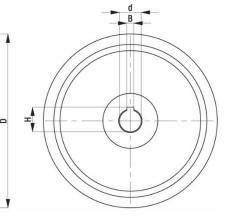

## PRODUCT INFORMATION Polyurethane Wheel

Material: Brown polyurethane tread on cast iron centre, with keyway.

| Part number:           | 459826        |
|------------------------|---------------|
| Wheel diameter (D):    | 180mm         |
| Tread width (T2):      | 50mm          |
| Tread hardness:        | 92° Shore A   |
| Wheel bearing:         | Plain bearing |
| Wheel bore (d):        | 25mm H7       |
| Hub groove length (B): | 8mm JS9       |
| Hub groove height (H): | 28,3mm        |
| Hub length (T1):       | 60mm          |
| Load capacity 3km/h:   | 800kg         |
| Rolling resistance:    | Very good     |
| Operating noise:       | Good          |
| Floor preservation:    | Good          |