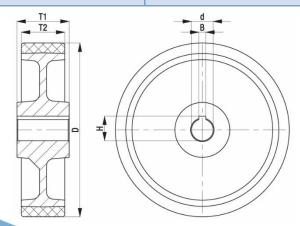

## PRODUCT INFORMATION Polyurethane Wheel

Material: Brown polyurethane tread on cast iron centre, with keyway.

| Part number:           | 459859        |
|------------------------|---------------|
| Wheel diameter (D):    | 200mm         |
| Tread width (T2):      | 50mm          |
| Tread hardness:        | 92° Shore A   |
| Wheel bearing:         | Plain bearing |
| Wheel bore (d):        | 30mm H7       |
| Hub groove length (B): | 8mm JS9       |
| Hub groove height (H): | 33,3mm        |
| Hub length (T1):       | 60mm          |
| Load capacity 3km/h:   | 900kg         |
| Rolling resistance:    | Very good     |
| Operating noise:       | Good          |
| Floor preservation:    | Good          |