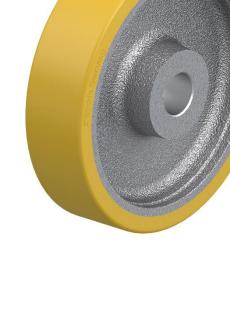

## PRODUCT INFORMATION Polyurethane Wheel

Material: Brown polyurethane tread on cast iron centre, with keyway.

| Part number:           | 459859        |
|------------------------|---------------|
| Wheel diameter (D):    | 200mm         |
| Tread width (T2):      | 50mm          |
| Tread hardness:        | 92° Shore A   |
| Wheel bearing:         | Plain bearing |
| Wheel bore (d):        | 30mm H7       |
| Hub groove length (B): | 8mm JS9       |
| Hub groove height (H): | 33,3mm        |
| Hub length (T1):       | 60mm          |
| Load capacity 3km/h:   | 900kg         |
| Rolling resistance:    | Very good     |
| Operating noise:       | Good          |
| Floor preservation:    | Good          |