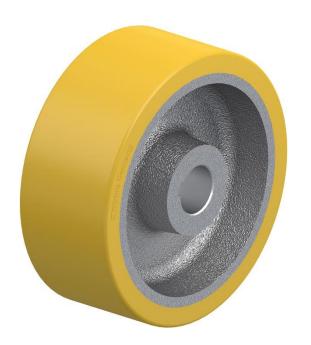

## PRODUCT INFORMATION Polyurethane Wheel

Material: Brown polyurethane tread on cast iron centre, with keyway.

| Part number:           | 459867        |
|------------------------|---------------|
| Wheel diameter (D):    | 200mm         |
| Tread width (T2):      | 80mm          |
| Tread hardness:        | 92° Shore A   |
| Wheel bearing:         | Plain bearing |
| Wheel bore (d):        | 35mm H7       |
| Hub groove length (B): | 10mm JS9      |
| Hub groove height (H): | 38,3mm        |
| Hub length (T1):       | 80mm          |
| Load capacity 3km/h:   | 1400kg        |
| Rolling resistance:    | Very good     |
| Operating noise:       | Good          |
| Floor preservation:    | Good          |