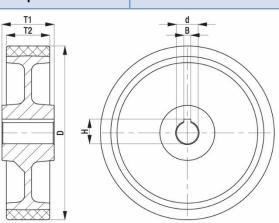

## PRODUCT INFORMATION Polyurethane Wheel

Material: Brown polyurethane tread on cast iron centre, with keyway.

| Part number:           | 459867        |
|------------------------|---------------|
| Wheel diameter (D):    | 200mm         |
| Tread width (T2):      | 80mm          |
| Tread hardness:        | 92° Shore A   |
| Wheel bearing:         | Plain bearing |
| Wheel bore (d):        | 35mm H7       |
| Hub groove length (B): | 10mm JS9      |
| Hub groove height (H): | 38,3mm        |
| Hub length (T1):       | 80mm          |
| Load capacity 3km/h:   | 1400kg        |
| Rolling resistance:    | Very good     |
| Operating noise:       | Good          |
| Floor preservation:    | Good          |