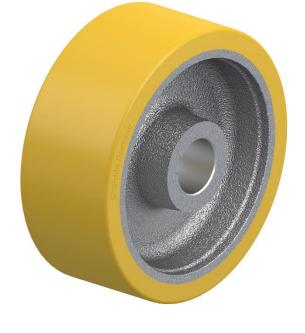

## PRODUCT INFORMATION Polyurethane Wheel

Material: Brown polyurethane tread on cast iron centre, with keyway.

| Part number:           | 459875        |
|------------------------|---------------|
| Tart namber.           | 433073        |
| Wheel diameter (D):    | 200mm         |
| Tread width (T2):      | 80mm          |
| Tread hardness:        | 92° Shore A   |
| Wheel bearing:         | Plain bearing |
| Wheel bore (d):        | 40mm H7       |
| Hub groove length (B): | 12mm JS9      |
| Hub groove height (H): | 43,3mm        |
| Hub length (T1):       | 80mm          |
| Load capacity 3km/h:   | 1400kg        |
| Rolling resistance:    | Very good     |
| Operating noise:       | Good          |
| Floor preservation:    | Good          |