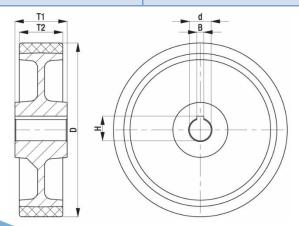

## PRODUCT INFORMATION Polyurethane Wheel

Material: Brown polyurethane tread on cast iron centre, with keyway.

| Part number:           | 459875        |
|------------------------|---------------|
| Tart namber.           | 433073        |
| Wheel diameter (D):    | 200mm         |
| Tread width (T2):      | 80mm          |
| Tread hardness:        | 92° Shore A   |
| Wheel bearing:         | Plain bearing |
| Wheel bore (d):        | 40mm H7       |
| Hub groove length (B): | 12mm JS9      |
| Hub groove height (H): | 43,3mm        |
| Hub length (T1):       | 80mm          |
| Load capacity 3km/h:   | 1400kg        |
| Rolling resistance:    | Very good     |
| Operating noise:       | Good          |
| Floor preservation:    | Good          |