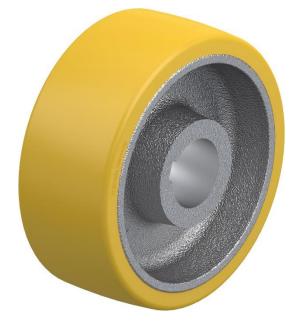

## PRODUCT INFORMATION Polyurethane Wheel

Material: Brown polyurethane tread on cast iron centre, with keyway.

| Part number:           | 471490        |
|------------------------|---------------|
| Wheel diameter (D):    | 200mm         |
| Tread width (T2):      | 80mm          |
| Tread hardness:        | 92° Shore A   |
| Wheel bearing:         | Plain bearing |
| Wheel bore (d):        | 50mm H7       |
| Hub groove length (B): | 14mm JS9      |
| Hub groove height (H): | 53,8mm        |
| Hub length (T1):       | 80mm          |
| Load capacity 3km/h:   | 1400kg        |
| Rolling resistance:    | Very good     |
| Operating noise:       | Good          |
| Floor preservation:    | Good          |