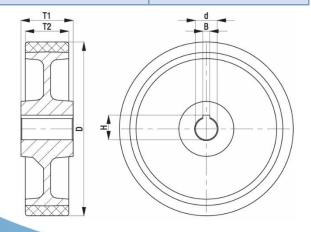

## PRODUCT INFORMATION Polyurethane Wheel

Material: Brown polyurethane tread on cast iron centre, with keyway.

| Part number:           | 471490        |
|------------------------|---------------|
| Wheel diameter (D):    | 200mm         |
| Tread width (T2):      | 80mm          |
| Tread hardness:        | 92° Shore A   |
| Wheel bearing:         | Plain bearing |
| Wheel bore (d):        | 50mm H7       |
| Hub groove length (B): | 14mm JS9      |
| Hub groove height (H): | 53,8mm        |
| Hub length (T1):       | 80mm          |
| Load capacity 3km/h:   | 1400kg        |
| Rolling resistance:    | Very good     |
| Operating noise:       | Good          |
| Floor preservation:    | Good          |