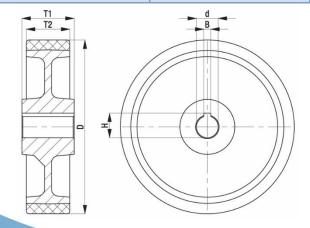

## PRODUCT INFORMATION Polyurethane Wheel

Material: Brown polyurethane tread on cast iron centre, with keyway.

| Part number:           | 462374        |
|------------------------|---------------|
| Wheel diameter (D):    | 250mm         |
| Tread width (T2):      | 80mm          |
| Tread hardness:        | 92° Shore A   |
| Wheel bearing:         | Plain bearing |
| Wheel bore (d):        | 40mm H7       |
| Hub groove length (B): | 12mm JS9      |
| Hub groove height (H): | 43,3mm        |
| Hub length (T1):       | 80mm          |
| Load capacity 3km/h:   | 1600kg        |
| Rolling resistance:    | Very good     |
| Operating noise:       | Good          |
| Floor preservation:    | Good          |