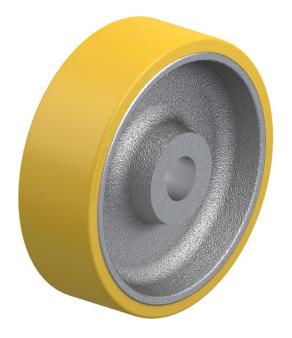

## PRODUCT INFORMATION Polyurethane Wheel

Material: Brown polyurethane tread on cast iron centre, with keyway.

| Part number:           | 462374        |
|------------------------|---------------|
| Wheel diameter (D):    | 250mm         |
| Tread width (T2):      | 80mm          |
| Tread hardness:        | 92° Shore A   |
| Wheel bearing:         | Plain bearing |
| Wheel bore (d):        | 40mm H7       |
| Hub groove length (B): | 12mm JS9      |
| Hub groove height (H): | 43,3mm        |
| Hub length (T1):       | 80mm          |
| Load capacity 3km/h:   | 1600kg        |
| Rolling resistance:    | Very good     |
| Operating noise:       | Good          |
| Floor preservation:    | Good          |