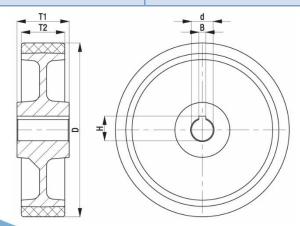

## PRODUCT INFORMATION Polyurethane Wheel

Material: Brown polyurethane tread on cast iron centre, with keyway.

| Part number:           | 754421        |
|------------------------|---------------|
| Wheel diameter (D):    | 300mm         |
| Tread width (T2):      | 60mm          |
| Tread hardness:        | 92° Shore A   |
| Wheel bearing:         | Plain bearing |
| Wheel bore (d):        | 40mm H7       |
| Hub groove length (B): | 12mm JS9      |
| Hub groove height (H): | 43,3mm        |
| Hub length (T1):       | 60mm          |
| Load capacity 3km/h:   | 1500kg        |
| Rolling resistance:    | Very good     |
| Operating noise:       | Good          |
| Floor preservation:    | Good          |