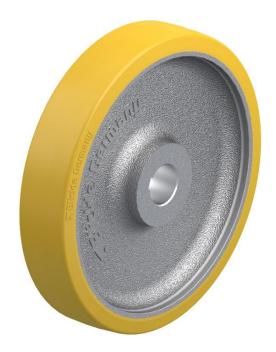

## PRODUCT INFORMATION Polyurethane Wheel

Material: Brown polyurethane tread on cast iron centre, with keyway.

| Part number:           | 754421        |
|------------------------|---------------|
| Wheel diameter (D):    | 300mm         |
| Tread width (T2):      | 60mm          |
| Tread hardness:        | 92° Shore A   |
| Wheel bearing:         | Plain bearing |
| Wheel bore (d):        | 40mm H7       |
| Hub groove length (B): | 12mm JS9      |
| Hub groove height (H): | 43,3mm        |
| Hub length (T1):       | 60mm          |
| Load capacity 3km/h:   | 1500kg        |
| Rolling resistance:    | Very good     |
| Operating noise:       | Good          |
| Floor preservation:    | Good          |