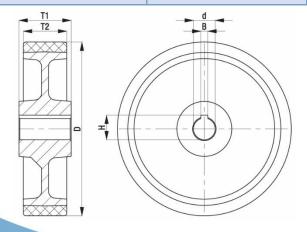

## PRODUCT INFORMATION Polyurethane Wheel

Material: Brown polyurethane tread on cast iron centre, with keyway.

| Part number:           | 754422        |
|------------------------|---------------|
| Wheel diameter (D):    | 300mm         |
| Tread width (T2):      | 60mm          |
| Tread hardness:        | 92° Shore A   |
| Wheel bearing:         | Plain bearing |
| Wheel bore (d):        | 50mm H7       |
| Hub groove length (B): | 14mm JS9      |
| Hub groove height (H): | 53,8mm        |
| Hub length (T1):       | 60mm          |
| Load capacity 3km/h:   | 1500kg        |
| Rolling resistance:    | Very good     |
| Operating noise:       | Good          |
| Floor preservation:    | Good          |