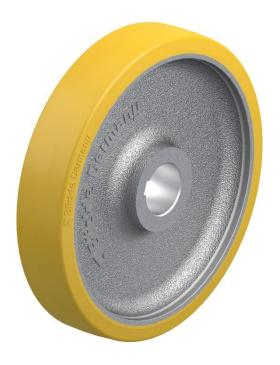

## PRODUCT INFORMATION Polyurethane Wheel

Material: Brown polyurethane tread on cast iron centre, with keyway.

| Part number:           | 754422        |
|------------------------|---------------|
| Wheel diameter (D):    | 300mm         |
| Tread width (T2):      | 60mm          |
| Tread hardness:        | 92° Shore A   |
| Wheel bearing:         | Plain bearing |
| Wheel bore (d):        | 50mm H7       |
| Hub groove length (B): | 14mm JS9      |
| Hub groove height (H): | 53,8mm        |
| Hub length (T1):       | 60mm          |
| Load capacity 3km/h:   | 1500kg        |
| Rolling resistance:    | Very good     |
| Operating noise:       | Good          |
| Floor preservation:    | Good          |