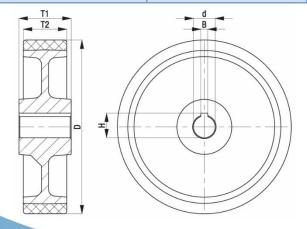

## PRODUCT INFORMATION Polyurethane Wheel

Material: Brown polyurethane tread on cast iron centre, with keyway.

| Part number:           | 462465        |
|------------------------|---------------|
| T die Hallisett        | 102 103       |
| Wheel diameter (D):    | 300mm         |
| Tread width (T2):      | 80mm          |
| Tread hardness:        | 92° Shore A   |
| Wheel bearing:         | Plain bearing |
| Wheel bore (d):        | 40mm H7       |
| Hub groove length (B): | 12mm JS9      |
| Hub groove height (H): | 43,3mm        |
| Hub length (T1):       | 80mm          |
| Load capacity 3km/h:   | 2100kg        |
| Rolling resistance:    | Very good     |
| Operating noise:       | Good          |
| Floor preservation:    | Good          |