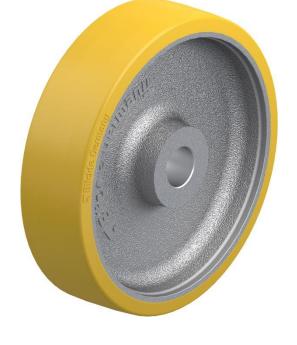

## PRODUCT INFORMATION Polyurethane Wheel

Material: Brown polyurethane tread on cast iron centre, with keyway.

| Part number:           | 462465        |
|------------------------|---------------|
| T die Hallisett        | 102 103       |
| Wheel diameter (D):    | 300mm         |
| Tread width (T2):      | 80mm          |
| Tread hardness:        | 92° Shore A   |
| Wheel bearing:         | Plain bearing |
| Wheel bore (d):        | 40mm H7       |
| Hub groove length (B): | 12mm JS9      |
| Hub groove height (H): | 43,3mm        |
| Hub length (T1):       | 80mm          |
| Load capacity 3km/h:   | 2100kg        |
| Rolling resistance:    | Very good     |
| Operating noise:       | Good          |
| Floor preservation:    | Good          |