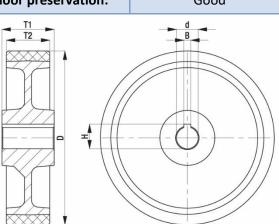

## PRODUCT INFORMATION Polyurethane Wheel

Material: Brown polyurethane tread on cast iron centre, with keyway.

| Part number:           | 462473        |
|------------------------|---------------|
| Wheel diameter (D):    | 300mm         |
| Tread width (T2):      | 80mm          |
| Tread hardness:        | 92° Shore A   |
| Wheel bearing:         | Plain bearing |
| Wheel bore (d):        | 50mm H7       |
| Hub groove length (B): | 14mm JS9      |
| Hub groove height (H): | 53.8mm        |
| Hub length (T1):       | 80mm          |
| Load capacity 3km/h:   | 2100kg        |
| Rolling resistance:    | Very good     |
| Operating noise:       | Good          |
| Floor preservation:    | Good          |