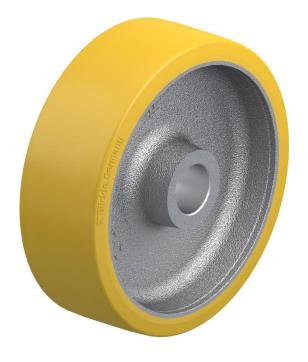

## PRODUCT INFORMATION Polyurethane Wheel

Material: Brown polyurethane tread on cast iron centre, with keyway.

| Part number:           | 459941        |
|------------------------|---------------|
| Wheel diameter (D):    | 300mm         |
| Tread width (T2):      | 100mm         |
| Tread hardness:        | 92° Shore A   |
| Wheel bearing:         | Plain bearing |
| Wheel bore (d):        | 50mm H7       |
| Hub groove length (B): | 14mm JS9      |
| Hub groove height (H): | 53.8mm        |
| Hub length (T1):       | 100mm         |
| Load capacity 3km/h:   | 2700kg        |
| Rolling resistance:    | Very good     |
| Operating noise:       | Good          |
| Floor preservation:    | Good          |