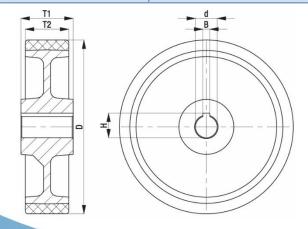

## PRODUCT INFORMATION Polyurethane Wheel

Material: Brown polyurethane tread on cast iron centre, with keyway.

| Part number:           | 459941        |
|------------------------|---------------|
| Wheel diameter (D):    | 300mm         |
| Tread width (T2):      | 100mm         |
| Tread hardness:        | 92° Shore A   |
| Wheel bearing:         | Plain bearing |
| Wheel bore (d):        | 50mm H7       |
| Hub groove length (B): | 14mm JS9      |
| Hub groove height (H): | 53.8mm        |
| Hub length (T1):       | 100mm         |
| Load capacity 3km/h:   | 2700kg        |
| Rolling resistance:    | Very good     |
| Operating noise:       | Good          |
| Floor preservation:    | Good          |