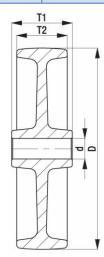

## PRODUCT INFORMATION Nylon Wheel

Material: White nylon tread on polypropylene centre.

| Part number:         | 302050        |
|----------------------|---------------|
| Wheel diameter (D):  | 50mm          |
| Tread width (T2):    | 20mm          |
| Tread Hardness:      | 70° shore D   |
| Wheel bearing:       | Plain bearing |
| Wheel bore (d):      | 8mm           |
| Hub length (T1):     | 22mm          |
| Load capacity 3km/h: | 50kg          |
| Rolling resistance:  | Excellent     |
| Operating noise:     | Reasonable    |
| Floor preservation:  | Reasonable    |