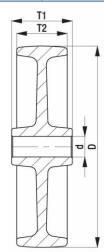

## PRODUCT INFORMATION Nylon Wheel

Material: White nylon tread on polypropylene centre.

| Part number:         | 302075        |
|----------------------|---------------|
| Wheel diameter (D):  | 75mm          |
| Tread width (T2):    | 24mm          |
| Tread Hardness:      | 70° shore D   |
| Wheel bearing:       | Plain bearing |
| Wheel bore (d):      | 10mm          |
| Hub length (T1):     | 28mm          |
| Load capacity 3km/h: | 70kg          |
| Rolling resistance:  | Excellent     |
| Operating noise:     | Reasonable    |
| Floor preservation:  | Reasonable    |