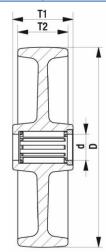

## PRODUCT INFORMATION Polypropylene Wheel

Material: White polypropylene.

| Part number:         | 233200         |
|----------------------|----------------|
| Wheel diameter (D):  | 80mm           |
| Tread width (T2):    | 30mm           |
| Tread hardness:      | 70° Shore D    |
| Wheel bearing:       | Roller bearing |
| Wheel bore (d):      | 12mm           |
| Hub length (T1):     | 38mm           |
| Load capacity 3km/h: | 120kg          |
| Rolling resistance:  | Excellent      |
| Operating noise:     | Reasonable     |
| Floor preservation:  | Reasonable     |