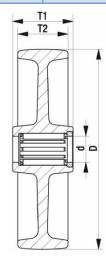

## PRODUCT INFORMATION Polypropylene Wheel

Material: White polypropylene.

| Part number:         | 108900         |
|----------------------|----------------|
| Wheel diameter (D):  | 100mm          |
| Tread width (T2):    | 32mm           |
| Tread hardness:      | 70° Shore D    |
| Wheel bearing:       | Roller bearing |
| Wheel bore (d):      | 12mm           |
| Hub length (T1):     | 38mm           |
| Load capacity 3km/h: | 150kg          |
| Rolling resistance:  | Excellent      |
| Operating noise:     | Reasonable     |
| Floor preservation:  | Reasonable     |