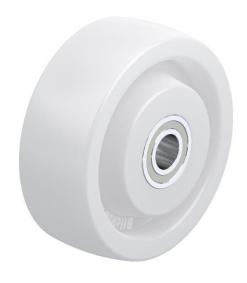

## PRODUCT INFORMATION Nylon Wheel

Material: White nylon.

| Part number:         | 691600        |
|----------------------|---------------|
| Wheel diameter (D):  | 100mm         |
| Tread width (T2):    | 37mm          |
| Tread hardness:      | 70° Shore D   |
| Wheel bearing:       | Ball bearings |
| Wheel bore (d):      | 15mm          |
| Hub length (T1):     | 45mm          |
| Load capacity 3km/h: | 500kg         |
| Rolling resistance:  | Excellent     |
| Operating noise:     | Reasonable    |
| Floor preservation:  | Reasonable    |