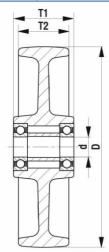

## PRODUCT INFORMATION Nylon Wheel

Material: White nylon.

| Part number:         | 691600        |
|----------------------|---------------|
| Wheel diameter (D):  | 100mm         |
| Tread width (T2):    | 37mm          |
| Tread hardness:      | 70° Shore D   |
| Wheel bearing:       | Ball bearings |
| Wheel bore (d):      | 15mm          |
| Hub length (T1):     | 45mm          |
| Load capacity 3km/h: | 500kg         |
| Rolling resistance:  | Excellent     |
| Operating noise:     | Reasonable    |
| Floor preservation:  | Reasonable    |