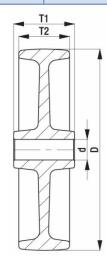

## PRODUCT INFORMATION Nylon Wheel

Material: White nylon.

| Part number:         | 692400        |
|----------------------|---------------|
| Wheel diameter (D):  | 125mm         |
| Tread width (T2):    | 40mm          |
| Tread hardness:      | 70° Shore D   |
| Wheel bearing:       | Plain bearing |
| Wheel bore (d):      | 15mm          |
| Hub length (T1):     | 45mm          |
| Load capacity 3km/h: | 700kg         |
| Rolling resistance:  | Excellent     |
| Operating noise:     | Reasonable    |
| Floor preservation:  | Reasonable    |