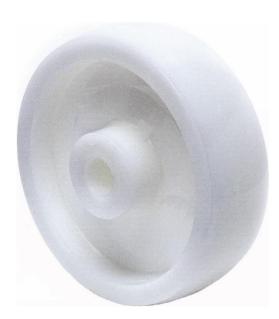

## PRODUCT INFORMATION Nylon Wheel

Material: White nylon.

| Part number:         | 233100        |
|----------------------|---------------|
| Wheel diameter (D):  | 150mm         |
| Tread width (T2):    | 45mm          |
| Tread hardness:      | 70° Shore D   |
| Wheel bearing:       | Plain bearing |
| Wheel bore (d):      | 20mm          |
| Hub length (T1):     | 58mm          |
| Load capacity 3km/h: | 800kg         |
| Rolling resistance:  | Excellent     |
| Operating noise:     | Reasonable    |
| Floor preservation:  | Reasonable    |
|                      |               |