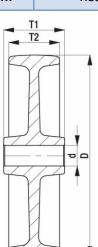

## PRODUCT INFORMATION Nylon Wheel

Material: White nylon.

| Part number:         | 233100        |
|----------------------|---------------|
| Wheel diameter (D):  | 150mm         |
| Tread width (T2):    | 45mm          |
| Tread hardness:      | 70° Shore D   |
| Wheel bearing:       | Plain bearing |
| Wheel bore (d):      | 20mm          |
| Hub length (T1):     | 58mm          |
| Load capacity 3km/h: | 800kg         |
| Rolling resistance:  | Excellent     |
| Operating noise:     | Reasonable    |
| Floor preservation:  | Reasonable    |
|                      |               |