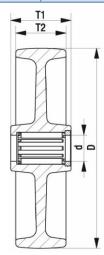

## PRODUCT INFORMATION Nylon Wheel

Material: White nylon.

| Part number:         | 233000         |
|----------------------|----------------|
| Wheel diameter (D):  | 152mm          |
| Tread width (T2):    | 40mm           |
| Tread hardness:      | 70° Shore D    |
| Wheel bearing:       | Roller bearing |
| Wheel bore (d):      | 20mm           |
| Hub length (T1):     | 58mm           |
| Load capacity 3km/h: | 350kg          |
| Rolling resistance:  | Excellent      |
| Operating noise:     | Reasonable     |
| Floor preservation:  | Reasonable     |