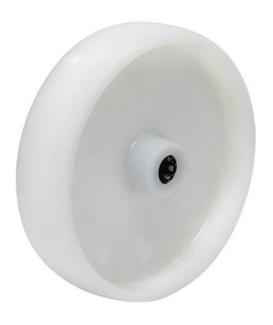

## PRODUCT INFORMATION Nylon Wheel

Material: White nylon.

| Part number:         | 233000         |
|----------------------|----------------|
| Wheel diameter (D):  | 152mm          |
| Tread width (T2):    | 40mm           |
| Tread hardness:      | 70° Shore D    |
| Wheel bearing:       | Roller bearing |
| Wheel bore (d):      | 20mm           |
| Hub length (T1):     | 58mm           |
| Load capacity 3km/h: | 350kg          |
| Rolling resistance:  | Excellent      |
| Operating noise:     | Reasonable     |
| Floor preservation:  | Reasonable     |