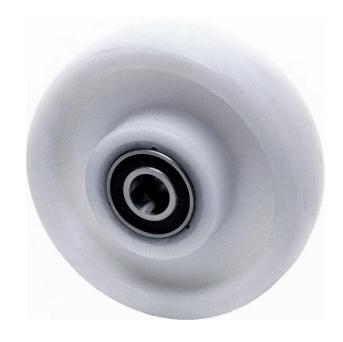

## PRODUCT INFORMATION Nylon Wheel

Material: White nylon.

| Part number:         | 190021        |
|----------------------|---------------|
| Wheel diameter (D):  | 200mm         |
| Tread width (T2):    | 50mm          |
| Tread hardness:      | 70° Shore D   |
| Wheel bearing:       | Ball bearings |
| Wheel bore (d):      | 20mm          |
| Hub length (T1):     | 58mm          |
| Load capacity 3km/h: | 1100kg        |
| Rolling resistance:  | Excellent     |
| Operating noise:     | Reasonable    |
| Floor preservation:  | Reasonable    |