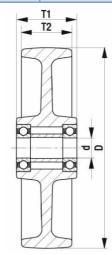

## PRODUCT INFORMATION Nylon Wheel

Material: White nylon.

| Part number:         | 190021        |
|----------------------|---------------|
| Wheel diameter (D):  | 200mm         |
| Tread width (T2):    | 50mm          |
| Tread hardness:      | 70° Shore D   |
| Wheel bearing:       | Ball bearings |
| Wheel bore (d):      | 20mm          |
| Hub length (T1):     | 58mm          |
| Load capacity 3km/h: | 1100kg        |
| Rolling resistance:  | Excellent     |
| Operating noise:     | Reasonable    |
| Floor preservation:  | Reasonable    |