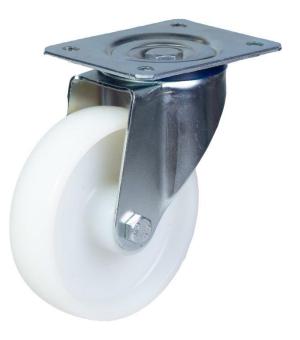

## PRODUCT INFORMATION 300 Series Top Plate Castor

Material: Zinc plated swivel bracket with top plate fitting. White nylon wheel.

| Part number:               | 110004        |
|----------------------------|---------------|
| Wheel diameter (D):        | 125mm         |
| Tread width (T2):          | 45mm          |
| Tread hardness:            | 70° Shore D   |
| Wheel bearing:             | Ball bearings |
| Top plate size (AxB):      | 140x110mm     |
| Fixing hole spacing (axb): | 105x80mm      |
| Fixing hole size (d):      | 11mm          |
| Offset (F):                | 55mm          |
| Overall height (H):        | 161mm         |
| Load capacity 3km/h:       | 350kg         |
| Rolling resistance:        | Excellent     |
| Operating noise:           | Reasonable    |
| Floor preservation:        | Reasonable    |
|                            |               |