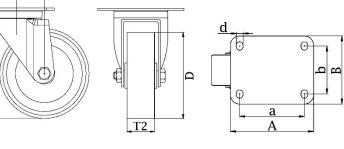

## PRODUCT INFORMATION 300 Series Top Plate Castor

Material: Zinc plated swivel bracket with top plate fitting. White nylon wheel.

| Part number:               | 110004        |
|----------------------------|---------------|
| Wheel diameter (D):        | 125mm         |
| Tread width (T2):          | 45mm          |
| Tread hardness:            | 70° Shore D   |
| Wheel bearing:             | Ball bearings |
| Top plate size (AxB):      | 140x110mm     |
| Fixing hole spacing (axb): | 105x80mm      |
| Fixing hole size (d):      | 11mm          |
| Offset (F):                | 55mm          |
| Overall height (H):        | 161mm         |
| Load capacity 3km/h:       | 350kg         |
| Rolling resistance:        | Excellent     |
| Operating noise:           | Reasonable    |
| Floor preservation:        | Reasonable    |
|                            |               |