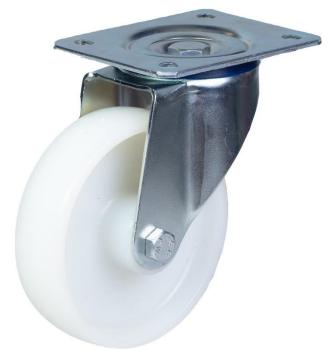

## PRODUCT INFORMATION 300 Series Top Plate Castor

**Material:** Zinc plated swivel bracket with top plate fitting. White nylon wheel.

| Part number:               | 352083         |
|----------------------------|----------------|
| Wheel diameter (D):        | 200mm          |
| Tread width (T2):          | 48mm           |
| Tread hardness:            | 70° Shore D    |
| Wheel bearing:             | Roller bearing |
| Top plate size (AxB):      | 140x110mm      |
| Fixing hole spacing (axb): | 105x80mm       |
| Fixing hole size (d):      | 11mm           |
| Offset (F):                | 62mm           |
| Overall height (H):        | 233mm          |
| Load capacity 3km/h:       | 350kg          |
| Rolling resistance:        | Excellent      |
| Operating noise:           | Reasonable     |
| Floor preservation:        | Reasonable     |