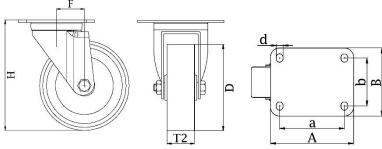

## PRODUCT INFORMATION 300 Series Top Plate Castor

**Material:** Zinc plated swivel bracket with top plate fitting. White nylon wheel.

| Part number:               | 352083         |
|----------------------------|----------------|
| Wheel diameter (D):        | 200mm          |
| Tread width (T2):          | 48mm           |
| Tread hardness:            | 70° Shore D    |
| Wheel bearing:             | Roller bearing |
| Top plate size (AxB):      | 140x110mm      |
| Fixing hole spacing (axb): | 105x80mm       |
| Fixing hole size (d):      | 11mm           |
| Offset (F):                | 62mm           |
| Overall height (H):        | 233mm          |
| Load capacity 3km/h:       | 350kg          |
| Rolling resistance:        | Excellent      |
| Operating noise:           | Reasonable     |
| Floor preservation:        | Reasonable     |