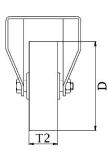

## PRODUCT INFORMATION 300 Series Top Plate Castor

**Material:** Zinc plated fixed bracket with top plate fitting. White nylon wheel.

| Part number:               | 352125         |
|----------------------------|----------------|
| Wheel diameter (D):        | 200mm          |
| Tread width (T2):          | 48mm           |
| Tread hardness:            | 70° Shore D    |
| Wheel bearing:             | Roller bearing |
| Top plate size (AxB):      | 146x107mm      |
| Fixing hole spacing (axb): | 105x80mm       |
| Fixing hole size (d):      | 11mm           |
| Overall height (H):        | 233mm          |
| Load capacity 3km/h:       | 350kg          |
| Rolling resistance:        | Excellent      |
| Operating noise:           | Reasonable     |
| Floor preservation:        | Reasonable     |