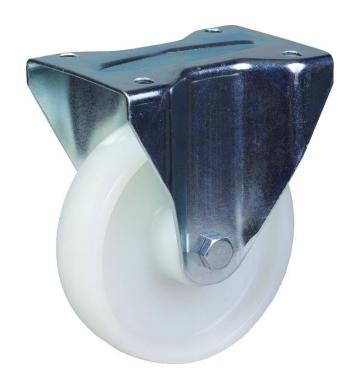

## PRODUCT INFORMATION 300 Series Top Plate Castor

**Material:** Zinc plated fixed bracket with top plate fitting. White nylon wheel.

| Part number:               | 352125         |
|----------------------------|----------------|
| Wheel diameter (D):        | 200mm          |
| Tread width (T2):          | 48mm           |
| Tread hardness:            | 70° Shore D    |
| Wheel bearing:             | Roller bearing |
| Top plate size (AxB):      | 146x107mm      |
| Fixing hole spacing (axb): | 105x80mm       |
| Fixing hole size (d):      | 11mm           |
| Overall height (H):        | 233mm          |
| Load capacity 3km/h:       | 350kg          |
| Rolling resistance:        | Excellent      |
| Operating noise:           | Reasonable     |
| Floor preservation:        | Reasonable     |