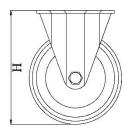

## PRODUCT INFORMATION 300 Series Top Plate Castor

**Material:** Zinc plated fixed bracket with top plate fitting. White nylon wheel.

| Part number:               | 352125         |
|----------------------------|----------------|
| Wheel diameter (D):        | 200mm          |
| Tread width (T2):          | 48mm           |
| Tread hardness:            | 70° Shore D    |
| Wheel bearing:             | Roller bearing |
| Top plate size (AxB):      | 146x107mm      |
| Fixing hole spacing (axb): | 105x80mm       |
| Fixing hole size (d):      | 11mm           |
| Overall height (H):        | 233mm          |
| Load capacity 3km/h:       | 350kg          |
| Rolling resistance:        | Excellent      |
| Operating noise:           | Reasonable     |
| Floor preservation:        | Reasonable     |