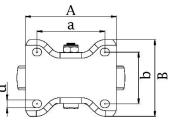

## PRODUCT INFORMATION 300 Series Top Plate Castor

**Material:** Zinc plated fixed bracket with top plate fitting. White nylon wheel.

| Part number:               | 352125         |
|----------------------------|----------------|
| Wheel diameter (D):        | 200mm          |
| Tread width (T2):          | 48mm           |
| Tread hardness:            | 70° Shore D    |
| Wheel bearing:             | Roller bearing |
| Top plate size (AxB):      | 146x107mm      |
| Fixing hole spacing (axb): | 105x80mm       |
| Fixing hole size (d):      | 11mm           |
| Overall height (H):        | 233mm          |
| Load capacity 3km/h:       | 350kg          |
| Rolling resistance:        | Excellent      |
| Operating noise:           | Reasonable     |
| Floor preservation:        | Reasonable     |