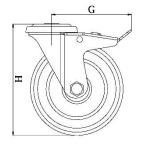

## PRODUCT INFORMATION 300 Series Bolt Hole Castor

**Material:** Zinc plated swivel/brake bracket with bolt hole fitting. White polypropylene wheel.

| Part number:            | 352546         |
|-------------------------|----------------|
| Wheel diameter (D):     | 125mm          |
| Tread width (T2):       | 37mm           |
| Tread hardness:         | 70° Shore D    |
| Wheel bearing:          | Roller bearing |
| Top plate diameter (C): | 71mm           |
| Bolt hole (d):          | 10.5mm         |
| Brake pedal radius (G): | 110mm          |
| Overall height (H):     | 151mm          |
| Load capacity 3km/h:    | 170kg          |
| Rolling resistance:     | Excellent      |
| Operating noise:        | Reasonable     |
| Floor preservation:     | Reasonable     |