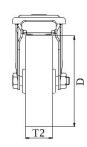

## PRODUCT INFORMATION 300 Series Bolt Hole Castor

**Material:** Zinc plated swivel/brake bracket with bolt hole fitting. White polypropylene wheel.

| Part number:            | 352546         |
|-------------------------|----------------|
| Wheel diameter (D):     | 125mm          |
| Tread width (T2):       | 37mm           |
| Tread hardness:         | 70° Shore D    |
| Wheel bearing:          | Roller bearing |
| Top plate diameter (C): | 71mm           |
| Bolt hole (d):          | 10.5mm         |
| Brake pedal radius (G): | 110mm          |
| Overall height (H):     | 151mm          |
| Load capacity 3km/h:    | 170kg          |
| Rolling resistance:     | Excellent      |
| Operating noise:        | Reasonable     |
| Floor preservation:     | Reasonable     |