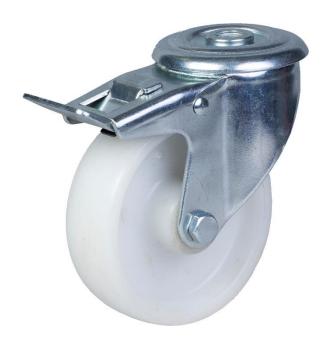

## PRODUCT INFORMATION 300 Series Bolt Hole Castor

**Material:** Zinc plated swivel/brake bracket with bolt hole fitting. White polypropylene wheel.

| Part number:            | 352546         |
|-------------------------|----------------|
| Wheel diameter (D):     | 125mm          |
| Tread width (T2):       | 37mm           |
| Tread hardness:         | 70° Shore D    |
| Wheel bearing:          | Roller bearing |
| Top plate diameter (C): | 71mm           |
| Bolt hole (d):          | 10.5mm         |
| Brake pedal radius (G): | 110mm          |
| Overall height (H):     | 151mm          |
| Load capacity 3km/h:    | 170kg          |
| Rolling resistance:     | Excellent      |
| Operating noise:        | Reasonable     |
| Floor preservation:     | Reasonable     |