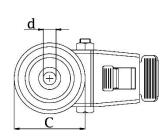

## PRODUCT INFORMATION 300 Series Bolt Hole Castor

**Material:** Zinc plated swivel/brake bracket with bolt hole fitting. White polypropylene wheel.

| Part number:            | 352546         |
|-------------------------|----------------|
| Wheel diameter (D):     | 125mm          |
| Tread width (T2):       | 37mm           |
| Tread hardness:         | 70° Shore D    |
| Wheel bearing:          | Roller bearing |
| Top plate diameter (C): | 71mm           |
| Bolt hole (d):          | 10.5mm         |
| Brake pedal radius (G): | 110mm          |
| Overall height (H):     | 151mm          |
| Load capacity 3km/h:    | 170kg          |
| Rolling resistance:     | Excellent      |
| Operating noise:        | Reasonable     |
| Floor preservation:     | Reasonable     |